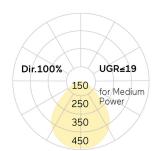

UGR UGR<=19
Photometric code 8 30 / 3 3 9
Photobiological class RG0 (EN62471)

Indoor/Outdoor Indoor: ta [ambient] max. 25°C

Weight (kg) 6,2kg