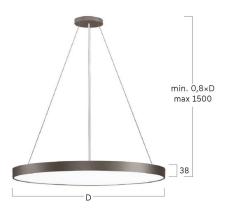

## Basic-G5

Pendant luminaire - Direct light distribution

Article code: BG5ASE-830M-D600-U

Illustrations may only be similar and serve as an orientation.

Basic-G5. LED. Pendant luminaire. Luminaire body with 38mm visible overall height and minimalist edge of only 5mm. Luminaire body made of high-quality aluminum profile. Surface finish Radiant Silver. Direct only light distribution. Colour temperature: 3000K (Warm White). Colour Rendering Index (CRI): >80. Microprismatic screen for uniform illumination and reduced luminance in office areas. UGR<=19. Switchable. DxH (round). D=600mm. H=38mm. Central cord suspension with ceiling rose and power supply cable (Set). Pendant length max 1500mm.

Ceiling rose colour Ceiling rose: Matching luminaire`s

surface colour

Pendant length (mm) Pendant length max 1500mm

Degree of protection IP40

Certification Prüfzeichen: ENEC

Cable Colour Power supply: transparent LED lifetime L85B10 (tq 25°C) = 50.000h