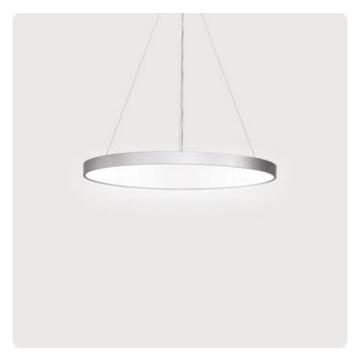

## Basic-G5

Pendant luminaire - Direct light distribution

Article code: BG5ASE-830M-D600-U

Illustrations may only be similar and serve as an orientation.

Basic-G5. LED. Pendant luminaire. Luminaire body with 38mm visible overall height and minimalist edge of only 5mm. Luminaire body made of high-quality aluminum profile. Surface finish Radiant Silver. Direct only light distribution. Colour temperature: 3000K (Warm White). Colour Rendering Index (CRI): >80. Microprismatic screen for uniform illumination and reduced luminance in office areas. UGR<=19. Switchable. DxH (round). D=600mm. H=38mm. Central cord suspension with ceiling rose and power supply cable (Set). Pendant length max 1500mm.

Power supply: transparent. Ceiling rose: Matching luminaire`s surface colour. Medium-power current. 3170lm. 25W. 6,2kg. Binning initial <= MacAdam 3. IP40. Protection class I. CE, UKCA marking. Prüfzeichen: ENEC. IK02. 220-240V. 50-60 Hz. RG0 (EN62471). Luminous flux reduction up to 0,3%/1.000 operating hours. Nominal failure rate: 0,2%/1.000 operating hours. L85B10 (tq 25°C) = 50.000h. 5 years warranty. Manufacturer: Lightnet GmbH, ISO 9001:2015 and 50001:2018 certified.