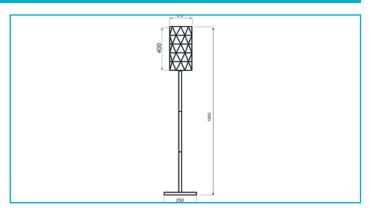

Light Exit Surfaces 1
Light characteristics Direct

**Light direction** Top, Below, Side, Rear, Front

 Height
 1600 mm

 Diameter
 210 mm

 Base height
 30 mm

 Base diameter
 250 mm

 Product weight
 6000 g

Working Temperature -5 to 40 °C Storage Temperature -10 to 60 °C IP Protection Class IP 20