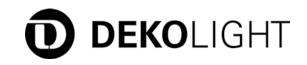

## Standing lamp Asterope linear, 1x max. 40 W E27, black

Multifaceted eye-catcher - With its triangular-shaped openings, the angular matt white shade of the Asterope standing lamp produces a multifaceted light pattern that extravagantly and yet harmoniously compliments almost any ambience. A single E27 lamp with max. 100 watts serves as the light source.