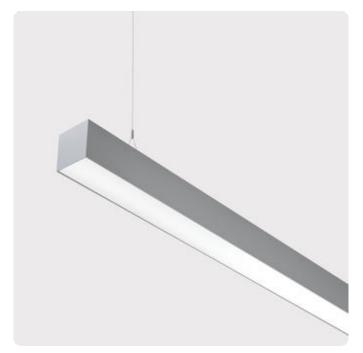

## Matric-G5

Pendant light-line - Direct light distribution

Article code: LG5OEL-830H-L1765-Y

Illustrations may only be similar and serve as an orientation.

Matric-G5. LED. Pendant light-line. Luminaire body made of high-quality aluminum profile. Surface finish Silver Anodised. Direct only light distribution. Colour temperature: 3000K (Warm White). Colour Rendering Index (CRI): >80. Opal diffuser for enhanced light transmission and perfect uniform illumination. Dimmable DALI. LxWxH (rectangular). L= 1765mm. W=81mm. H=81mm. Y-cord suspension with power supply cable and ceiling rose (Set). Pendant length max 1500mm. Power supply: transparent. Ceiling rose:

Productname Matric-G5 Lamp LED

Installation Type Pendant light-line
Surface finish Silver Anodised
Light characteristics Direct light distribution

3000K Colour temperature Colour Rendering Index (CRI) CRI>80 Optical system Opal diffuser Control Dimmable (DALI) Length L/Diameter D (mm) L=1765mm Width W (mm) W=81mm Height H (mm) H=81mm Current/Power High-Power