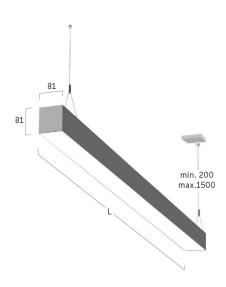

## Matric-G5

Pendant light-line - Direct light distribution

Article code: LG5OEL-830H-L1765-Y

Illustrations may only be similar and serve as an orientation.

Matric-G5. LED. Pendant light-line. Luminaire body made of high-quality aluminum profile. Surface finish Silver Anodised. Direct only light distribution. Colour temperature: 3000K (Warm White). Colour Rendering Index (CRI): >80. Opal diffuser for enhanced light transmission and perfect uniform illumination. Dimmable DALI. LxWxH (rectangular). L= 1765mm. W=81mm. H=81mm. Y-cord suspension with power supply cable and ceiling rose (Set). Pendant length max 1500mm. Power supply: transparent. Ceiling rose:

Productname Matric-G5 Lamp LED

Installation Type Pendant light-line
Surface finish Silver Anodised
Light characteristics Direct light distribution

3000K Colour temperature Colour Rendering Index (CRI) CRI>80 Optical system Opal diffuser Control Dimmable (DALI) Length L/Diameter D (mm) L=1765mm Width W (mm) W=81mm Height H (mm) H=81mm Current/Power High-Power

Suspension Y-susp. (Set)

Ceiling rose colour Ceiling rose: Matching luminaire`s

6741lm

59W

surface colour

Pendant length (mm) Pendant length max 1500mm

Degree of protection IP20

Luminous Flux
Power consumption