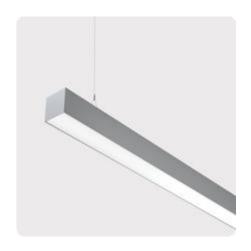

## Matric-G5

Pendant light-line - Direct light distribution

Article code: LG5OEL-830H-L1765-Y

Illustrations may only be similar and serve as an orientation.

Matric-G5. LED. Pendant light-line. Luminaire body made of high-quality aluminum profile. Surface finish Silver Anodised. Direct only light distribution. Colour temperature: 3000K (Warm White). Colour Rendering Index (CRI): >80. Opal diffuser for enhanced light transmission and perfect uniform illumination. Dimmable DALI. LxWxH (rectangular). L= 1765mm. W=81mm. H=81mm. Y-cord suspension with power supply cable and ceiling rose (Set). Pendant length max 1500mm. Power supply: transparent. Ceiling rose:

Productname Matric-G5 Lamp LED

Installation Type Pendant light-line
Surface finish Silver Anodised
Light characteristics Direct light distribution

3000K Colour temperature Colour Rendering Index (CRI) CRI>80 Optical system Opal diffuser Control Dimmable (DALI) Length L/Diameter D (mm) L=1765mm Width W (mm) W=81mm Height H (mm) H=81mm Current/Power High-Power