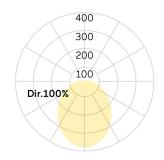

## Matric-G5

Pendant light-line - Direct light distribution

Article code: LG5OEL-830H-L1765-Y

Illustrations may only be similar and serve as an orientation.

Matric-G5. LED. Pendant light-line. Luminaire body made of high-quality aluminum profile. Surface finish Silver Anodised. Direct only light distribution. Colour temperature: 3000K (Warm White). Colour Rendering Index (CRI): >80. Opal diffuser for enhanced light transmission and perfect uniform illumination. Dimmable DALI. LxWxH (rectangular). L= 1765mm. W=81mm. H=81mm. Y-cord suspension with power supply cable and ceiling rose (Set). Pendant length max 1500mm. Power supply: transparent. Ceiling rose:

Certification Prüfzeichen: ENEC

Cable Colour Power supply: transparent LED lifetime L80B10 (tq 25°C) = 50.000h

Photometric code 8 30 / 3 3 9 Photobiological class RG0 (EN62471)

Indoor/Outdoor Indoor: ta [ambient] max. 25°C