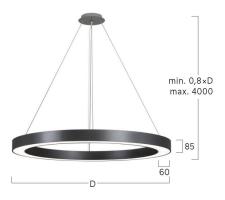

## Ringo Star-G3

Pendant luminaire - Direct light distribution

Article code: RG3OSL-830H-D2000-U

Illustrations may only be similar and serve as an orientation.

Ringo Star-G3. LED. Pendant luminaire. Luminaire body made of aluminium profile with 60mm track width. Surface finish Radiant Silver. Direct only light distribution. Colour temperature: 3000K (Warm White). Colour Rendering Index (CRI): >80. Opal diffuser for enhanced light transmission and perfect uniform illumination. Dimmable DALI. DxHxW (round). D=2000mm. W=60mm. H=85mm. Central cord suspension with ceiling rose and power supply cable (Set). Pendant length max 4000mm. Power supply: transparent.

Productname Ringo Star-G3

Lamp LED

Installation Type Pendant luminaire
Surface finish Radiant Silver

Light characteristics Direct light distribution

3000K Colour temperature Colour Rendering Index (CRI) CRI>80 Optical system Opal diffuser Control Dimmable (DALI) Length L/Diameter D (mm) D=2000mm Width W (mm) W=60mm Height H (mm) H=85mm Current/Power High-Power 14446lm Luminous Flux

Suspension Central susp. (Set)

Ceiling rose colour Ceiling rose: Matching luminaire`s

203W

surface colour

Pendant length (mm) Pendant length max 4000mm

Degree of protection IP20

Power consumption

Cable Colour Power supply: transparent
LED lifetime L80B10 (tq 25°C) = 50.000h