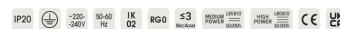

Ceiling rose: Matching luminaire's surface colour. Highpower current. 14446lm. 203W. 19kg. Binning initial <= MacAdam 3. IP20. Protection class I. CE, UKCA marking. IK02. 220-240V. 50-60 Hz. RG0 (EN62471). Luminous flux reduction up to 0,4%/1.000 operating hours. Nominal failure rate: 0,2%/1.000 operating hours. L80B10 (tq 25°C) = 50.000h. 5 years warranty. Manufacturer: Lightnet GmbH, ISO 9001:2015 and 50001:2018 certified.

Suspension Central susp. (Set)

Ceiling rose colour Ceiling rose: Matching luminaire`s

203W

surface colour

Pendant length (mm) Pendant length max 4000mm

Degree of protection IP20

Power consumption

Cable Colour Power supply: transparent
LED lifetime L80B10 (tq 25°C) = 50.000h

Photometric code 8 30 / 3 3 9 Photobiological class RG0 (EN62471)

Indoor/Outdoor Indoor: ta [ambient] max. 25°C

Weight (kg) 19kg