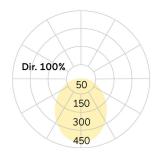

## Ringo Star-G3

Pendant luminaire - Direct light distribution

Article code: RG3OSL-830H-D2000-U

Illustrations may only be similar and serve as an orientation.

Ringo Star-G3. LED. Pendant luminaire. Luminaire body made of aluminium profile with 60mm track width. Surface finish Radiant Silver. Direct only light distribution. Colour temperature: 3000K (Warm White). Colour Rendering Index (CRI): >80. Opal diffuser for enhanced light transmission and perfect uniform illumination. Dimmable DALI. DxHxW (round). D=2000mm. W=60mm. H=85mm. Central cord suspension with ceiling rose and power supply cable (Set). Pendant length max 4000mm. Power supply: transparent.

Photometric code 8 30 / 3 3 9 Photobiological class RG0 (EN62471)

Indoor/Outdoor Indoor: ta [ambient] max. 25°C

Weight (kg) 19kg