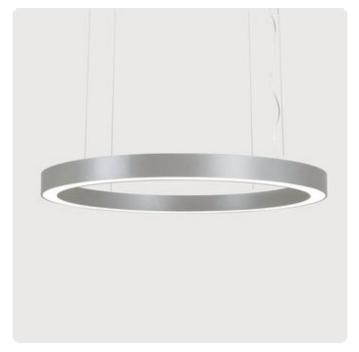

## Ringo Star-G3

Pendant luminaire - Direct light distribution

Article code: RG3OSL-830H-D2000-U

Illustrations may only be similar and serve as an orientation.

Ringo Star-G3. LED. Pendant luminaire. Luminaire body made of aluminium profile with 60mm track width. Surface finish Radiant Silver. Direct only light distribution. Colour temperature: 3000K (Warm White). Colour Rendering Index (CRI): >80. Opal diffuser for enhanced light transmission and perfect uniform illumination. Dimmable DALI. DxHxW (round). D=2000mm. W=60mm. H=85mm. Central cord suspension with ceiling rose and power supply cable (Set). Pendant length max 4000mm. Power supply: transparent.

Productname Ringo Star-G3

Lamp LED

Installation Type Pendant luminaire
Surface finish Radiant Silver

Light characteristics Direct light distribution

3000K Colour temperature Colour Rendering Index (CRI) CRI>80 Optical system Opal diffuser Control Dimmable (DALI) Length L/Diameter D (mm) D=2000mm Width W (mm) W=60mm Height H (mm) H=85mm Current/Power High-Power 14446lm Luminous Flux