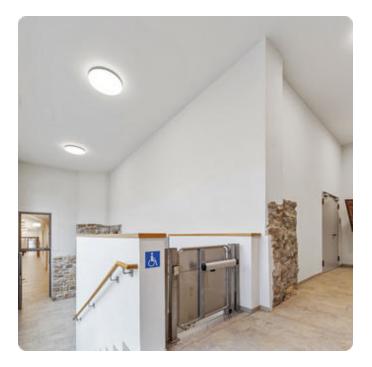

#### Article code: BX1OSE-830M-D600

Illustrations may only be similar and serve as an orientation.

Basic-X1. LED. Wall or ceiling mounted luminaire. Luminaire body with distance-spacer. Luminaire body made of highquality aluminum profile. Surface finish Radiant Silver. Direct light distribution and indirect lightingcorona. Colour temperature: 3000K (Warm White). Colour Rendering Index (CRI): >80. Opal diffuser for enhanced light transmission and perfect uniform illumination. Switchable. DxH (round). D= 600mm. H=55+25mm. Medium-power