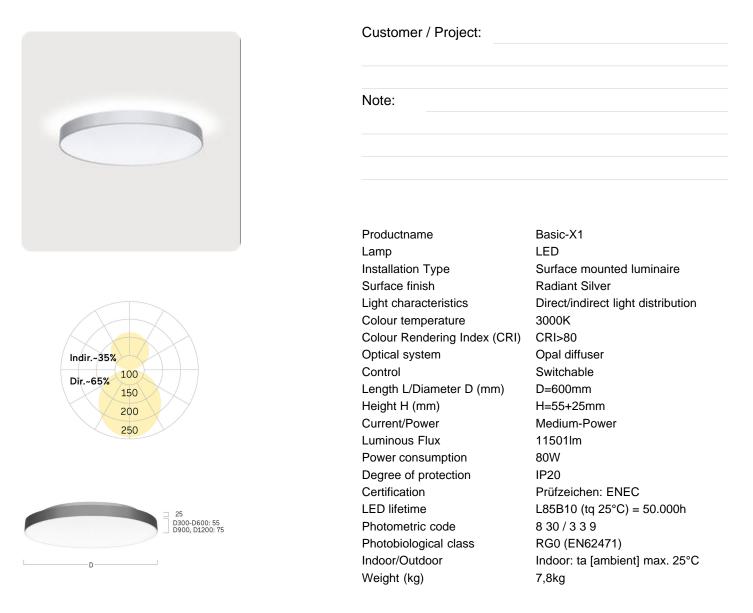

#### Article code: BX1OSE-830M-D600

Illustrations may only be similar and serve as an orientation.

Basic-X1. LED. Wall or ceiling mounted luminaire. Luminaire body with distance-spacer. Luminaire body made of highquality aluminum profile. Surface finish Radiant Silver. Direct light distribution and indirect lightingcorona. Colour temperature: 3000K (Warm White). Colour Rendering Index (CRI): >80. Opal diffuser for enhanced light transmission and perfect uniform illumination. Switchable. DxH (round). D= 600mm. H=55+25mm. Medium-power

current. 11501Im. 80W. 7,8kg. Binning initial <= MacAdam 3. IP20. Protection class I. CE, UKCA marking. Prüfzeichen: ENEC. IK02. 220-240V. 50-60 Hz. RG0 (EN62471). Luminous flux reduction up to 0,3%/1.000 operating hours. Nominal failure rate: 0,2%/1.000 operating hours. L85B10 (tq 25°C) = 50.000h. 5 years warranty. Manufacturer: Lightnet GmbH, ISO 9001:2015 and 50001:2018 certified.