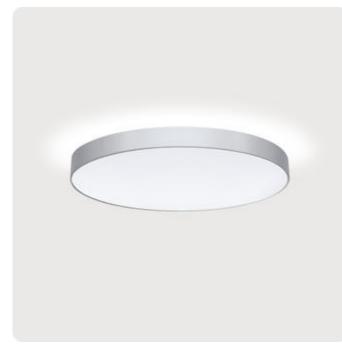

#### Article code: BX1OSE-830M-D600

Illustrations may only be similar and serve as an orientation.

Basic-X1. LED. Wall or ceiling mounted luminaire. Luminaire body with distance-spacer. Luminaire body made of highquality aluminum profile. Surface finish Radiant Silver. Direct light distribution and indirect lightingcorona. Colour temperature: 3000K (Warm White). Colour Rendering Index (CRI): >80. Opal diffuser for enhanced light transmission and perfect uniform illumination. Switchable. DxH (round). D= 600mm. H=55+25mm. Medium-power