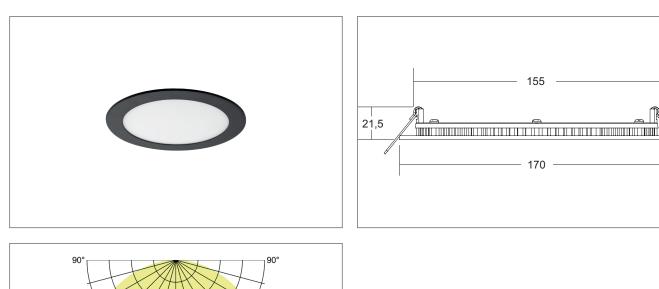

#### Tender

LED recessed panel, IP44, Round. Toolless ceiling installation by installation springs. Ceiling cut-out Ø 155 mm, Installation depth 21,5 mm, Outer diameter 170 mm, Weight 0,228 kg, with rotattionssymmetrical, deep, wide distributed light intensity. optimal light distribution due to a polycarbonat opal cover. Luminous flux 1.350 lm, Power 1 x 12 W, System Efficiency 112 lm/W, Light colour neutral white, Correlated color temprature (CCT) 4.000 K, Colour rendering index CRI > 80, Housing material: Aluminium / PMMA, Colour: Black structure, Permissible ambient temperature (ta): -20 °C - +25 °C, Protection class (EN 61140): III, Degree of protection (DIN EN 60529): IP44. For connection to an external driver, which is not included in the scope of delivery of the luminaire. Depending on driver dimmable.

| Article data       |                                                                      |
|--------------------|----------------------------------------------------------------------|
| Article no.        | 12452183                                                             |
| GTIN               | 4251433957911                                                        |
| Series name        | FLAT350                                                              |
| Short description  | LED recessed panel, IP44                                             |
| Material           | Aluminium / PMMA                                                     |
| Colour             | Black                                                                |
| Type of surface    | Structure                                                            |
| Shape              | Round                                                                |
| Outer diameter     | 170 mm                                                               |
| Built-in diameter  | 155 mm                                                               |
| Installation depth | 21.5 mm                                                              |
| Hight              | 3 mm                                                                 |
| Scope of delivery  | incl. switch to adjust color temperature to 2700 K, 3300 K or 4000 K |
| Weight             | 0.228 kg                                                             |