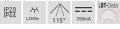

Article no. 12452183

Light. For Generations.

**BRUMBERG** 

| Lighting technology |                             |
|---------------------|-----------------------------|
| Colour temperature  | 2.700 K - 3.300 K - 4.000 K |
| Light colour        | White                       |
| Light output        | Direct                      |
| Luminous flux       | 1,350 lm                    |
| System efficiency   | 112 lm/W                    |
| Colour rendering    | CRI > 80                    |
| Reflector           | Without                     |
| Beam angle          | 115°                        |
| Light sharing       | Symmetric                   |

| Operating technology of the luminaire |                                                                                                                                                          |
|---------------------------------------|----------------------------------------------------------------------------------------------------------------------------------------------------------|
| System output                         | 12 W                                                                                                                                                     |
| Voltage type                          | DC                                                                                                                                                       |
| Current                               | 350 mA                                                                                                                                                   |
| Lamp                                  | LED                                                                                                                                                      |
| Lamp holder                           | Plug&Play                                                                                                                                                |
| Protection class                      |                                                                                                                                                          |
| Degree of protection                  | IP44                                                                                                                                                     |
| Schutzart deckenseitig                | IP20                                                                                                                                                     |
| Dimmable                              | Depending on type of control gear                                                                                                                        |
| Control                               | Depending on driver                                                                                                                                      |
| Bulb change possible                  | The light source of this luminaire may only be replaced by the manufacturer or a service technician commissioned by him or a similarly qualified person. |