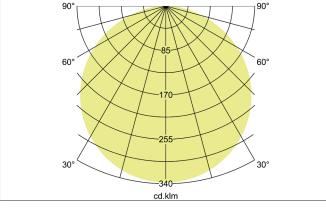

Article no. 12452183

Light. For Generations.

**BRUMBERG** 

| Lighting technology |                             |
|---------------------|-----------------------------|
| Colour temperature  | 2.700 K - 3.300 K - 4.000 K |
| Light colour        | White                       |
| Light output        | Direct                      |
| Luminous flux       | 1,350 lm                    |
| System efficiency   | 112 lm/W                    |
| Colour rendering    | CRI > 80                    |
| Reflector           | Without                     |
| Beam angle          | 115°                        |
| Light sharing       | Symmetric                   |