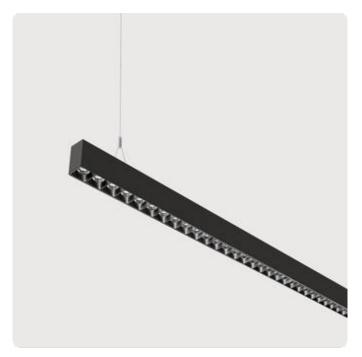

## Matric-R3

Pendant light-line - Direct/indirect light distribution

Article code: LR3LBE-830M-L1252-YB

Illustrations may only be similar and serve as an orientation.

Matric-R3. LED. Pendant light-line. Luminaire body made of high-quality aluminum profile. Surface finish Jet Black. Direct/indirect light distribution. Colour temperature: 3000K (Warm White). Colour Rendering Index (CRI): >80. Lens Louvre: precision lenses with louvre. High glare limitation, compatible for office applications. UGR<=16. Reflector: Jet Black. Switchable. LxWxH (rectangular). L=1252mm. W= 55mm. H=85mm. Y-cord suspension with power supply cable and ceiling rose (Set). Pendant length max 1500mm.

Productname Matric-R3 Lamp **LED** 

Installation Type Pendant light-line

Surface finish Jet Black

Light characteristics Direct/indirect light distribution

Colour temperature 3000K Colour Rendering Index (CRI) CRI>80 Optical system Lens Louvre Reflector Colour Inside Reflector: Jet Black

Control Switchable Length L/Diameter D (mm) L=1252mm Width W (mm) W=55mm Height H (mm) H=85mm Current/Power Medium-Power

Luminous Flux 5423lm 42W Power consumption Suspension Y-susp. (Set)

Ceiling rose colour Ceiling rose: Matching luminaire`s