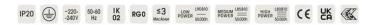

Power supply: transparent. Ceiling rose: Matching luminaire's surface colour. Medium-power current. 5423lm. 42W. 4,8kg. Binning initial <= MacAdam 3. IP20. Protection class I. CE, UKCA marking. Prüfzeichen: ENEC. IK02. 220-240V. 50-60 Hz. RG0 (EN62471). Luminous flux reduction up to 0,3%/1.000 operating hours. Nominal failure rate: 0,2%/1.000 operating hours. L85B10 (tq 25°C) = 50.000h. 5 years warranty. Manufacturer: Lightnet GmbH, ISO 9001:2015 and 50001:2018 certified.

surface colour

Pendant length (mm) Pendant length max 1500mm

Degree of protection IP20

Certification Prüfzeichen: ENEC Cable Colour Power supply: transparent LED lifetime L85B10 (tq  $25^{\circ}$ C) = 50.000h

**UGR** UGR<=16 Photometric code 8 30 / 3 3 9 Photobiological class RG0 (EN62471)

Indoor/Outdoor Indoor: ta [ambient] max. 25°C

Weight (kg) 4,8kg