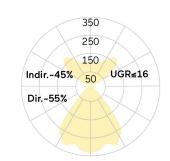

## Matric-R3

Pendant light-line - Direct/indirect light distribution

Article code: LR3LBE-830M-L1252-YB

Illustrations may only be similar and serve as an orientation.

Matric-R3. LED. Pendant light-line. Luminaire body made of high-quality aluminum profile. Surface finish Jet Black. Direct/indirect light distribution. Colour temperature: 3000K (Warm White). Colour Rendering Index (CRI): >80. Lens Louvre: precision lenses with louvre. High glare limitation, compatible for office applications. UGR<=16. Reflector: Jet Black. Switchable. LxWxH (rectangular). L=1252mm. W= 55mm. H=85mm. Y-cord suspension with power supply cable and ceiling rose (Set). Pendant length max 1500mm.

**UGR** UGR<=16 Photometric code 8 30 / 3 3 9 Photobiological class RG0 (EN62471)

Indoor/Outdoor Indoor: ta [ambient] max. 25°C

Weight (kg) 4,8kg