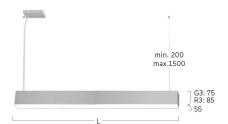

## Matric-R3

Pendant light-line - Direct/indirect light distribution

Article code: LR3LBE-830M-L1252-YB

Illustrations may only be similar and serve as an orientation.

Matric-R3. LED. Pendant light-line. Luminaire body made of high-quality aluminum profile. Surface finish Jet Black. Direct/indirect light distribution. Colour temperature: 3000K (Warm White). Colour Rendering Index (CRI): >80. Lens Louvre: precision lenses with louvre. High glare limitation, compatible for office applications. UGR<=16. Reflector: Jet Black. Switchable. LxWxH (rectangular). L=1252mm. W= 55mm. H=85mm. Y-cord suspension with power supply cable and ceiling rose (Set). Pendant length max 1500mm.

Control Switchable Length L/Diameter D (mm) L=1252mm Width W (mm) W=55mm Height H (mm) H=85mm Current/Power Medium-Power

Luminous Flux 5423lm 42W Power consumption Suspension Y-susp. (Set)

Ceiling rose colour Ceiling rose: Matching luminaire`s

surface colour

Pendant length (mm) Pendant length max 1500mm

Degree of protection IP20

Certification Prüfzeichen: ENEC Cable Colour Power supply: transparent LED lifetime L85B10 (tq  $25^{\circ}$ C) = 50.000h