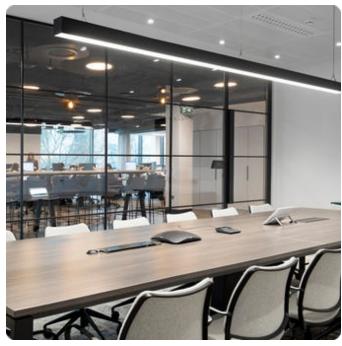

## Matric-R3

Pendant light-line - Direct/indirect light distribution

Article code: LR3LBE-830M-L1252-YB

Illustrations may only be similar and serve as an orientation.

Matric-R3. LED. Pendant light-line. Luminaire body made of high-quality aluminum profile. Surface finish Jet Black. Direct/indirect light distribution. Colour temperature: 3000K (Warm White). Colour Rendering Index (CRI): >80. Lens Louvre: precision lenses with louvre. High glare limitation, compatible for office applications. UGR<=16. Reflector: Jet Black. Switchable. LxWxH (rectangular). L=1252mm. W= 55mm. H=85mm. Y-cord suspension with power supply cable and ceiling rose (Set). Pendant length max 1500mm.