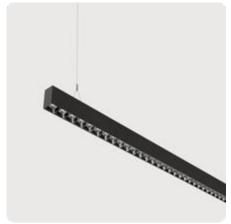

## Matric-R3

Pendant light-line - Direct/indirect light distribution

Article code: LR3LBE-830M-L1252-YB

Illustrations may only be similar and serve as an orientation.

Matric-R3. LED. Pendant light-line. Luminaire body made of high-quality aluminum profile. Surface finish Jet Black. Direct/indirect light distribution. Colour temperature: 3000K (Warm White). Colour Rendering Index (CRI): >80. Lens Louvre: precision lenses with louvre. High glare limitation, compatible for office applications. UGR<=16. Reflector: Jet Black. Switchable. LxWxH (rectangular). L=1252mm. W= 55mm. H=85mm. Y-cord suspension with power supply cable and ceiling rose (Set). Pendant length max 1500mm.

Productname Matric-R3 Lamp **LED** 

Installation Type Pendant light-line

Surface finish Jet Black

Light characteristics Direct/indirect light distribution

Colour temperature 3000K Colour Rendering Index (CRI) CRI>80 Optical system Lens Louvre Reflector Colour Inside Reflector: Jet Black

Control Switchable Length L/Diameter D (mm) L=1252mm Width W (mm) W=55mm Height H (mm) H=85mm Current/Power Medium-Power

Luminous Flux 5423lm 42W Power consumption Suspension Y-susp. (Set)

Ceiling rose colour Ceiling rose: Matching luminaire`s