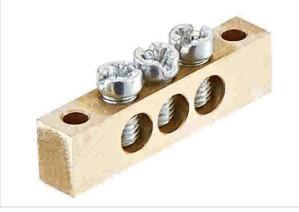

Image is for illustration purposes only. Please refer to product description.

## Identification

| Accessories                                                      |
|------------------------------------------------------------------|
| PE / N rail                                                      |
| Suitable for Han-Yellock <sup>®</sup> 30 surface mounted housing |
|                                                                  |
|                                                                  |
| 1 bar with fixing screws                                         |
|                                                                  |
|                                                                  |
| compliant                                                        |
| compliant                                                        |
| e                                                                |
| Not contained                                                    |
| Not contained                                                    |
| Not contained                                                    |
|                                                                  |
|                                                                  |
| 1                                                                |
| 16.82 g                                                          |
| Germany                                                          |
| 85389099                                                         |
| 5713140109094                                                    |
| 27440392 Connector (accessories)                                 |
|                                                                  |