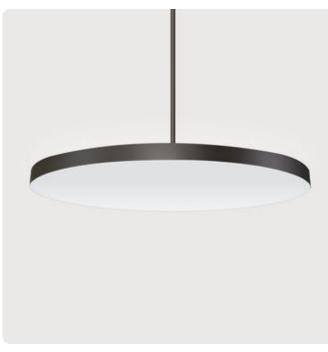

#### Basic-P1

Pendant luminaire - Direct/indirect light distribution

Article code: BP1OBL-840M-D600-P

Illustrations may only be similar and serve as an orientation.

1/2

Basic-P1. LED. Pendant luminaire. Luminaire body made of high-quality aluminum profile. Surface finish Jet Black. Direct/indirect light distribution. Colour temperature: 4000K (Cool White). Colour Rendering Index (CRI): >80. Opal diffuser for enhanced light transmission and perfect uniform illumination. Dimmable DALI. DxH (round). D=600mm. H= 75mm. Rod suspension with ceiling rose (Set). Pendant length on request. Ceiling rose: Matching luminaire`s

### Basic-P1

Pendant luminaire - Direct/indirect light distribution