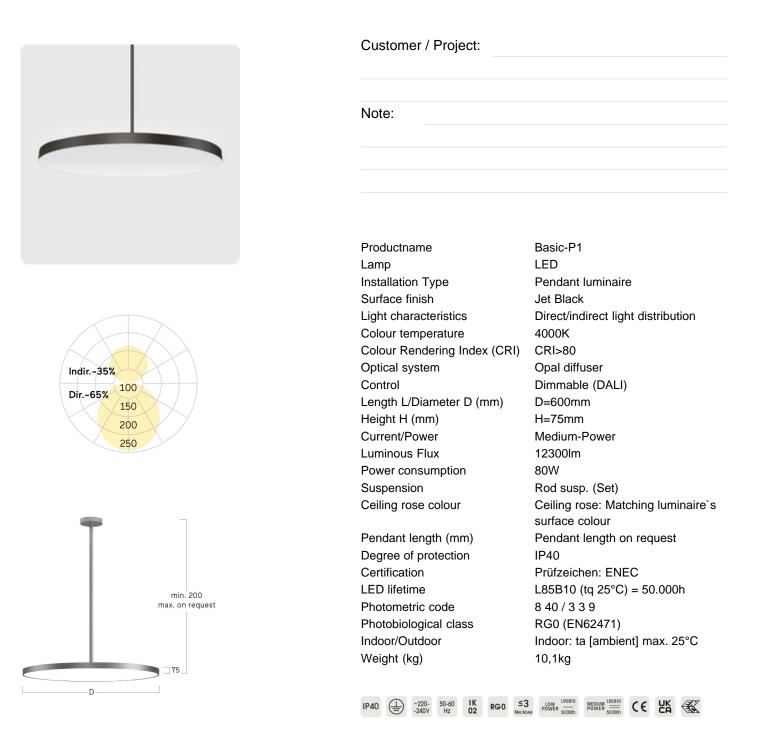

#### Basic-P1

Pendant luminaire - Direct/indirect light distribution

Article code: BP1OBL-840M-D600-P

Illustrations may only be similar and serve as an orientation.

1/2

Basic-P1. LED. Pendant luminaire. Luminaire body made of high-quality aluminum profile. Surface finish Jet Black. Direct/indirect light distribution. Colour temperature: 4000K (Cool White). Colour Rendering Index (CRI): >80. Opal diffuser for enhanced light transmission and perfect uniform illumination. Dimmable DALI. DxH (round). D=600mm. H= 75mm. Rod suspension with ceiling rose (Set). Pendant length on request. Ceiling rose: Matching luminaire`s

surface colour. Medium-power current. 12300lm. 80W. 10,1kg. Binning initial <= MacAdam 3. IP40. Protection class I. CE, UKCA marking. Prüfzeichen: ENEC. IK02. 220-240V. 50-60 Hz. RG0 (EN62471). Luminous flux reduction up to 0,3%/1.000 operating hours. Nominal failure rate: 0,2%/1.000 operating hours. L85B10 (tq 25°C) = 50.000h. 5 years warranty. Manufacturer: Lightnet GmbH, ISO 9001:2015 and 50001:2018 certified.