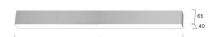

## Matric-AX

Surface mounted light-line - Direct light distribution

Illustrations may only be similar and serve as an orientation.

Matric-AX. LED. Wall or ceiling mounted light-line. Luminaire body made of high-quality aluminum profile. Surface finish Silver Anodised. Direct only light distribution. Colour temperature: 3000K (Warm White). Colour Rendering Index (CRI): >80. Wall-Washer for asymmetrical light distribution. Switchable. LxWxH (rectangular). L= 890mm. W=40mm. H=65mm. Medium-power current. 1178lm. 15W. 1,9kg. Binning

Productname Matric-AX Lamp LED

Installation Type Surface mounted light-line

Surface finish Silver Anodised
Light characteristics Direct light distribution

Colour temperature 3000K Colour Rendering Index (CRI) CRI>80 Optical system Wall-Washer Control Switchable Length L/Diameter D (mm) L=890mm Width W (mm) W=40mm Height H (mm) H=65mm Current/Power Medium-Power