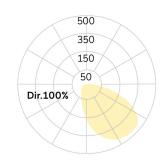

## Matric-AX

Surface mounted light-line - Direct light distribution

Illustrations may only be similar and serve as an orientation.

Matric-AX. LED. Wall or ceiling mounted light-line. Luminaire body made of high-quality aluminum profile. Surface finish Silver Anodised. Direct only light distribution. Colour temperature: 3000K (Warm White). Colour Rendering Index (CRI): >80. Wall-Washer for asymmetrical light distribution. Switchable. LxWxH (rectangular). L= 890mm. W=40mm. H=65mm. Medium-power current. 1178lm. 15W. 1,9kg. Binning

Productname Matric-AX Lamp LED

Installation Type Surface mounted light-line

Surface finish Silver Anodised
Light characteristics Direct light distribution

Colour temperature 3000K Colour Rendering Index (CRI) CRI>80 Optical system Wall-Washer Control Switchable Length L/Diameter D (mm) L=890mm Width W (mm) W=40mm Height H (mm) H=65mm Current/Power Medium-Power