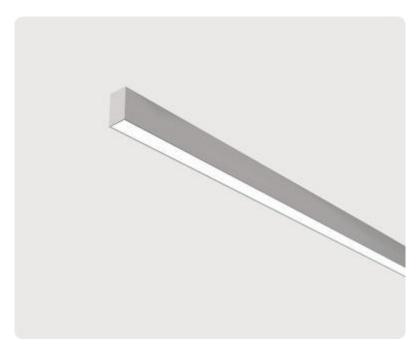

## Matric-AX

Surface mounted light-line - Direct light distribution

Illustrations may only be similar and serve as an orientation.

Matric-AX. LED. Wall or ceiling mounted light-line. Luminaire body made of high-quality aluminum profile. Surface finish Silver Anodised. Direct only light distribution. Colour temperature: 3000K (Warm White). Colour Rendering Index (CRI): >80. Wall-Washer for asymmetrical light distribution. Switchable. LxWxH (rectangular). L= 890mm. W=40mm. H=65mm. Medium-power current. 1178lm. 15W. 1,9kg. Binning