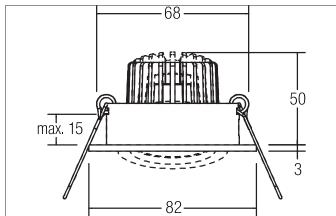

#### Tende

LED recessed spot, Round. Toolless ceiling installation by installation springs. Ceiling cut-out Ø 68 mm, Installation depth 50 mm, Outer diameter 82 mm, Weight 0,140 kg, Reflector silver with rotattionssymmetrical, deep, wide distributed light intensity. optimal light distribution due to a glass transparent cover. Luminous flux 290 lm, Power 1 x 3 W, System Efficiency 97 lm/W, Light colour warm white, Correlated color temprature (CCT) 2.700 K, Colour rendering index CRI > 80, Housing material: Aluminium / Glass, Colour: Titanium, Permissible ambient temperature (ta): -20 °C - +25 °C, Protection class (EN 61140): III, Degree of protection (DIN EN 60529): IP20. For connection to an external driver, which is not included in the scope of delivery of the luminaire. Depending on driver dimmable.

### **PAYTON-R LED recessed spot**

Article no. 12371643

| Article data       |                   |
|--------------------|-------------------|
| Article no.        | 12371643          |
| GTIN               | 4251433946571     |
| Series name        | PAYTON-R          |
| Short description  | LED recessed spot |
| Material           | Aluminium / Glass |
| Colour             | Titanium          |
| Type of surface    | Matt              |
| Shape              | Round             |
| Outer diameter     | 82 mm             |
| Built-in diameter  | 68 mm             |
| Installation depth | 50 mm             |
| Hight              | 3 mm              |
| Weight             | 0.140 kg          |

| Mounting technology    |                                           |
|------------------------|-------------------------------------------|
| Mounting method        | Recessed mounting                         |
| Place of installation  | Ceiling-mounted                           |
| Adjustability          | Pivoted                                   |
| Swivel angle           | 20°                                       |
| Max. ceiling thickness | 13 mm                                     |
| Further references     | No cover with thermal insulation material |
| Material cover         | Glass transparent                         |
| Circlip                | Without circlip                           |