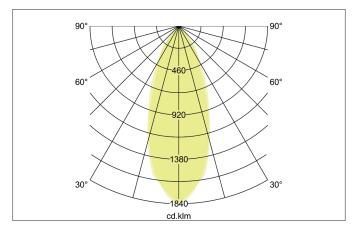

| Lighting technology |            |
|---------------------|------------|
| Colour temperature  | 2.700 K    |
| Light colour        | White      |
| Light output        | Direct     |
| Luminous flux       | 290 lm     |
| System efficiency   | 97 lm/W    |
| Colour rendering    | CRI > 80   |
| Reflector           | High-gloss |
| Reflektorfarbe      | silver     |
| Beam angle          | 38°        |
| Light sharing       | Symmetric  |