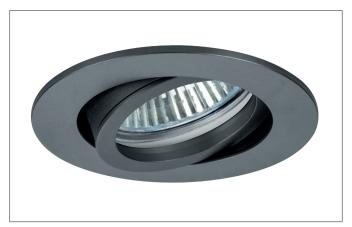

#### **PAYTON-R LED recessed spot**

Article no. 12371643

Light. For Generations.

#### Tende

LED recessed spot, Round. Toolless ceiling installation by installation springs. Ceiling cut-out Ø 68 mm, Installation depth 50 mm, Outer diameter 82 mm, Weight 0,140 kg, Reflector silver with rotattionssymmetrical, deep, wide distributed light intensity. optimal light distribution due to a glass transparent cover. Luminous flux 290 lm, Power 1 x 3 W, System Efficiency 97 lm/W, Light colour warm white, Correlated color temprature (CCT) 2.700 K, Colour rendering index CRI > 80, Housing material: Aluminium / Glass, Colour: Titanium, Permissible ambient temperature (ta): -20 °C - +25 °C, Protection class (EN 61140): III, Degree of protection (DIN EN 60529): IP20. For connection to an external driver, which is not included in the scope of delivery of the luminaire. Depending on driver dimmable.