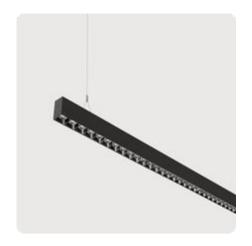

## Matric-R3

Pendant light-line - Direct/indirect light distribution

Article code: LR3LBE-840M-L1252-YB

Illustrations may only be similar and serve as an orientation.

Matric-R3. LED. Pendant light-line. Luminaire body made of high-quality aluminum profile. Surface finish Jet Black. Direct/indirect light distribution. Colour temperature: 4000K (Cool White). Colour Rendering Index (CRI): >80. Lens Louvre: precision lenses with louvre. High glare limitation, compatible for office applications. UGR<=16. Reflector: Jet Black. Switchable. LxWxH (rectangular). L=1252mm. W= 55mm. H=85mm. Y-cord suspension with power supply cable and ceiling rose (Set). Pendant length max 1500mm.

Productname Matric-R3 Lamp LED

Installation Type Pendant light-line

Surface finish Jet Black

Light characteristics Direct/indirect light distribution

Colour temperature 4000K
Colour Rendering Index (CRI) CRI>80
Optical system Lens Louvre
Reflector Colour Inside Reflector: Jet Black

Control Switchable
Length L/Diameter D (mm) L=1252mm
Width W (mm) W=55mm
Height H (mm) H=85mm
Current/Power Medium-Power

Luminous Flux 5800lm Power consumption 42W

Suspension Y-susp. (Set)

Ceiling rose colour Ceiling rose: Matching luminaire`s