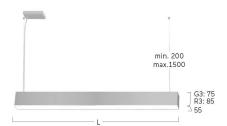

## Matric-R3

Pendant light-line - Direct/indirect light distribution

Article code: LR3LBE-840M-L1252-YB

Illustrations may only be similar and serve as an orientation.

Matric-R3. LED. Pendant light-line. Luminaire body made of high-quality aluminum profile. Surface finish Jet Black. Direct/indirect light distribution. Colour temperature: 4000K (Cool White). Colour Rendering Index (CRI): >80. Lens Louvre: precision lenses with louvre. High glare limitation, compatible for office applications. UGR<=16. Reflector: Jet Black. Switchable. LxWxH (rectangular). L=1252mm. W= 55mm. H=85mm. Y-cord suspension with power supply cable and ceiling rose (Set). Pendant length max 1500mm.

Productname Matric-R3 Lamp LED

Installation Type Pendant light-line

Surface finish Jet Black

Light characteristics Direct/indirect light distribution

Colour temperature 4000K
Colour Rendering Index (CRI) CRI>80
Optical system Lens Louvre
Reflector Colour Inside Reflector: Jet Black

Control Switchable
Length L/Diameter D (mm) L=1252mm
Width W (mm) W=55mm
Height H (mm) H=85mm
Current/Power Medium-Power

Luminous Flux 5800lm Power consumption 42W

Suspension Y-susp. (Set)

Ceiling rose colour Ceiling rose: Matching luminaire`s

surface colour

Pendant length (mm) Pendant length max 1500mm

Degree of protection IP20

Certification Prüfzeichen: ENEC
Cable Colour Power supply: trans

Cable Colour Power supply: transparent LED lifetime L85B10 (tq 25°C) = 50.000h