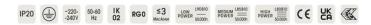

Power supply: transparent. Ceiling rose: Matching luminaire's surface colour. Medium-power current. 5800lm. 42W. 4,8kg. Binning initial <= MacAdam 3. IP20. Protection class I. CE, UKCA marking. Prüfzeichen: ENEC. IK02. 220-240V. 50-60 Hz. RG0 (EN62471). Luminous flux reduction up to 0,3%/1.000 operating hours. Nominal failure rate: 0,2%/1.000 operating hours. L85B10 (tq 25°C) = 50.000h. 5 years warranty. Manufacturer: Lightnet GmbH, ISO 9001:2015 and 50001:2018 certified.

surface colour

Pendant length (mm) Pendant length max 1500mm

Degree of protection IP20

Certification Prüfzeichen: ENEC
Cable Colour Power supply: trans

Cable Colour Power supply: transparent LED lifetime L85B10 (tq 25°C) = 50.000h

UGR UGR<=16
Photometric code 8 40 / 3 3 9
Photobiological class RG0 (EN62471)

Indoor/Outdoor Indoor: ta [ambient] max. 25°C

Weight (kg) 4,8kg