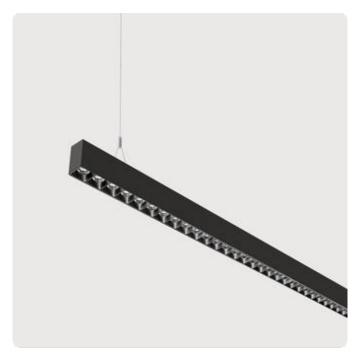

## Matric-R3

Pendant light-line - Direct/indirect light distribution

Article code: LR3LBE-840M-L1252-YB

Illustrations may only be similar and serve as an orientation.

Matric-R3. LED. Pendant light-line. Luminaire body made of high-quality aluminum profile. Surface finish Jet Black. Direct/indirect light distribution. Colour temperature: 4000K (Cool White). Colour Rendering Index (CRI): >80. Lens Louvre: precision lenses with louvre. High glare limitation, compatible for office applications. UGR<=16. Reflector: Jet Black. Switchable. LxWxH (rectangular). L=1252mm. W= 55mm. H=85mm. Y-cord suspension with power supply cable and ceiling rose (Set). Pendant length max 1500mm.

Productname Matric-R3 Lamp LED

Installation Type Pendant light-line

Surface finish Jet Black

Light characteristics Direct/indirect light distribution

Colour temperature 4000K
Colour Rendering Index (CRI) CRI>80
Optical system Lens Louvre
Reflector Colour Inside Reflector: Jet Black

Control Switchable
Length L/Diameter D (mm) L=1252mm
Width W (mm) W=55mm
Height H (mm) H=85mm
Current/Power Medium-Power

Luminous Flux 5800lm Power consumption 42W

Suspension Y-susp. (Set)

Ceiling rose colour Ceiling rose: Matching luminaire`s