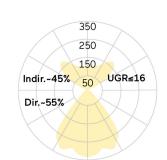

## Matric-R3

Pendant light-line - Direct/indirect light distribution

Article code: LR3LBE-840M-L1252-YB

Illustrations may only be similar and serve as an orientation.

Matric-R3. LED. Pendant light-line. Luminaire body made of high-quality aluminum profile. Surface finish Jet Black. Direct/indirect light distribution. Colour temperature: 4000K (Cool White). Colour Rendering Index (CRI): >80. Lens Louvre: precision lenses with louvre. High glare limitation, compatible for office applications. UGR<=16. Reflector: Jet Black. Switchable. LxWxH (rectangular). L=1252mm. W= 55mm. H=85mm. Y-cord suspension with power supply cable and ceiling rose (Set). Pendant length max 1500mm.

UGR UGR<=16
Photometric code 8 40 / 3 3 9
Photobiological class RG0 (EN62471)

Indoor/Outdoor Indoor: ta [ambient] max. 25°C

Weight (kg) 4,8kg