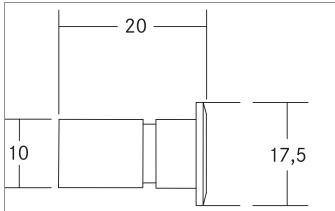

## Tender

Exit element, for fiber S2 and S2M, chrome, round. Material: brass, outer diameter: Ø 17.5 mm, height of outer ring: 1.5 mm, installation depth without fiber: 20 mm, installation depth with fiber: 100 mm, drill diameter: Ø 10 mm, fastening type: glue (using Brumberg adhesive 48290000).