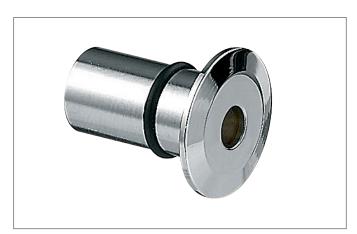

## Tender

Exit element, for fiber S2 and S2M, chrome, round. Material: brass, outer diameter: Ø 17.5 mm, height of outer ring: 1.5 mm, installation depth without fiber: 20 mm, installation depth with fiber: 100 mm, drill diameter: Ø 10 mm, fastening type: glue (using Brumberg adhesive 48290000).

| Article data     |                                    |
|------------------|------------------------------------|
| Article no.      | 9728.03                            |
| GTIN             | 4250047791287                      |
| Series name      | FIBATEC                            |
| Kurzbeschreibung | Exit element, for fiber S2 and S2M |
| Material         | Brass                              |
| Colour           | Chrome                             |
| Shape            | Round                              |
| weight           | 0.010 kg                           |