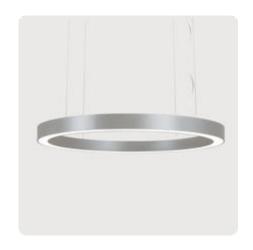

## Ringo Star-G3

Pendant luminaire - Direct light distribution

Article code: RG3OSL-830H-D1500-U

Illustrations may only be similar and serve as an orientation.

Ringo Star-G3. LED. Pendant luminaire. Luminaire body made of aluminium profile with 60mm track width. Surface finish Radiant Silver. Direct only light distribution. Colour temperature: 3000K (Warm White). Colour Rendering Index (CRI): >80. Opal diffuser for enhanced light transmission and perfect uniform illumination. Dimmable DALI. DxHxW (round). D=1500mm. W=60mm. H=85mm. Central cord suspension with ceiling rose and power supply cable (Set). Pendant length max 4000mm. Power supply: transparent.