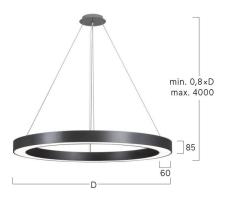

## Ringo Star-G3

Pendant luminaire - Direct light distribution

Article code: RG3OSL-830H-D1500-U

Illustrations may only be similar and serve as an orientation.

Ringo Star-G3. LED. Pendant luminaire. Luminaire body made of aluminium profile with 60mm track width. Surface finish Radiant Silver. Direct only light distribution. Colour temperature: 3000K (Warm White). Colour Rendering Index (CRI): >80. Opal diffuser for enhanced light transmission and perfect uniform illumination. Dimmable DALI. DxHxW (round). D=1500mm. W=60mm. H=85mm. Central cord suspension with ceiling rose and power supply cable (Set). Pendant length max 4000mm. Power supply: transparent.

Productname Ringo Star-G3

Lamp LED

Installation Type Pendant luminaire
Surface finish Radiant Silver

Light characteristics Direct light distribution

3000K Colour temperature Colour Rendering Index (CRI) CRI>80 Optical system Opal diffuser Control Dimmable (DALI) Length L/Diameter D (mm) D=1500mm Width W (mm) W=60mm Height H (mm) H=85mm Current/Power High-Power Luminous Flux 10855lm

Suspension Central susp. (Set)

Ceiling rose colour Ceiling rose: Matching luminaire`s

143W

surface colour

Pendant length (mm) Pendant length max 4000mm

Degree of protection IP

Cable Colour Power supply: transparent
LED lifetime L80B10 (tq 25°C) = 50.000h