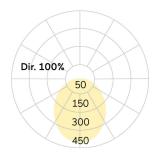

Photometric code 8 30 / 3 3 9 Photobiological class RG0 (EN62471)

Indoor/Outdoor Indoor: ta [ambient] max. 25°C

Weight (kg) 14,9kg

Power consumption