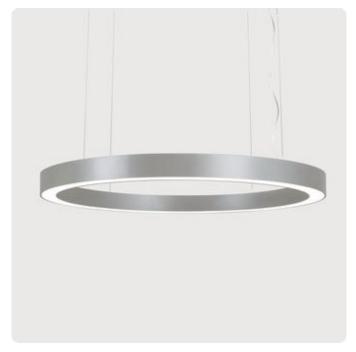

## Ringo Star-G3

Pendant luminaire - Direct light distribution

Article code: RG3OSL-830H-D1500-U

Illustrations may only be similar and serve as an orientation.

Ringo Star-G3. LED. Pendant luminaire. Luminaire body made of aluminium profile with 60mm track width. Surface finish Radiant Silver. Direct only light distribution. Colour temperature: 3000K (Warm White). Colour Rendering Index (CRI): >80. Opal diffuser for enhanced light transmission and perfect uniform illumination. Dimmable DALI. DxHxW (round). D=1500mm. W=60mm. H=85mm. Central cord suspension with ceiling rose and power supply cable (Set). Pendant length max 4000mm. Power supply: transparent.