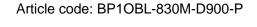

## lightnet

#### Basic-P1

Pendant luminaire - Direct/indirect light distribution





Illustrations may only be similar and serve as an orientation.

1/2

Basic-P1. LED. Pendant luminaire. Luminaire body made of high-quality aluminum profile. Surface finish Jet Black. Direct/indirect light distribution. Colour temperature: 3000K (Warm White). Colour Rendering Index (CRI): >80. Opal diffuser for enhanced light transmission and perfect uniform illumination. Dimmable DALI. DxH (round). D=900mm. H= 75mm. Rod suspension with ceiling rose (Set). Pendant length on request. Ceiling rose: Matching luminaire`s

surface colour. Medium-power current. 17952lm. 131W. 13,1kg. Binning initial <= MacAdam 3. IP40. Protection class I. CE, UKCA marking. Prüfzeichen: ENEC. IK02. 220-240V. 50-60 Hz. RG0 (EN62471). Luminous flux reduction up to 0,3%/1.000 operating hours. Nominal failure rate