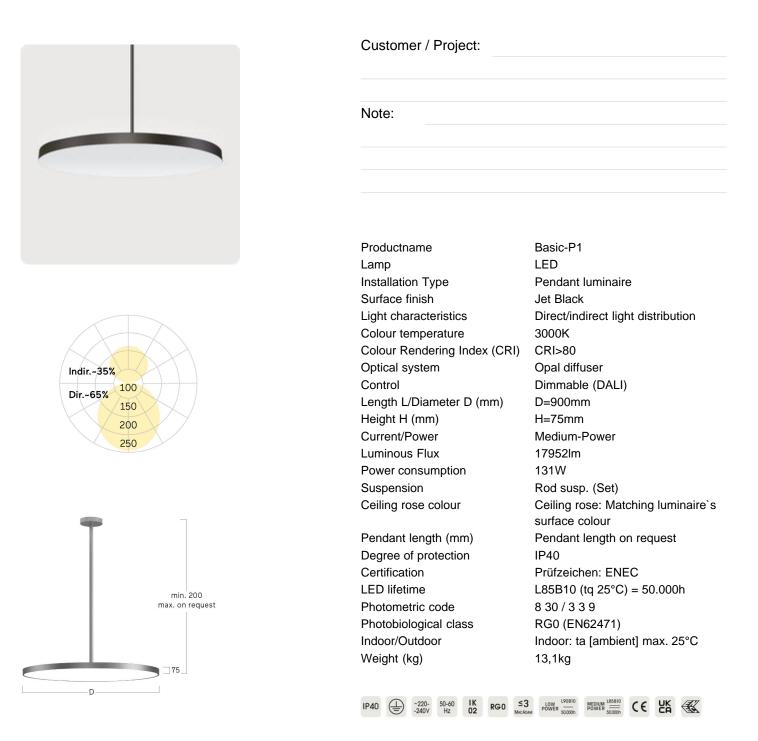

#### Basic-P1

Pendant luminaire - Direct/indirect light distribution

Illustrations may only be similar and serve as an orientation.

1/2

Basic-P1. LED. Pendant luminaire. Luminaire body made of high-quality aluminum profile. Surface finish Jet Black. Direct/indirect light distribution. Colour temperature: 3000K (Warm White). Colour Rendering Index (CRI): >80. Opal diffuser for enhanced light transmission and perfect uniform illumination. Dimmable DALI. DxH (round). D=900mm. H= 75mm. Rod suspension with ceiling rose (Set). Pendant length on request. Ceiling rose: Matching luminaire`s

surface colour. Medium-power current. 17952lm. 131W. 13,1kg. Binning initial <= MacAdam 3. IP40. Protection class I. CE, UKCA marking. Prüfzeichen: ENEC. IK02. 220-240V. 50-60 Hz. RG0 (EN62471). Luminous flux reduction up to 0,3%/1.000 operating hours. Nominal failure rate: 0,2%/1.000 operating hours. L85B10 (tq 25°C) = 50.000h. 5 years warranty. Manufacturer: Lightnet GmbH, ISO 9001:2015 and 50001:2018 certified.