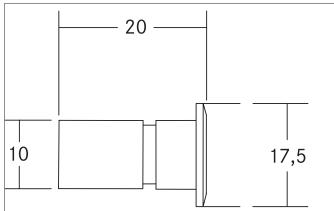

## Tender

Exit element, for fiber S2 and S2M, gold, roundMaterial: brass, outer diameter: Ø 17.5 mm, height of outer ring: 1.5 mm, installation depth without fiber: 20 mm, installation depth with fiber: 100 mm, drill diameter: Ø 10 mm, fastening type: glue (using Brumberg adhesive 48290000).