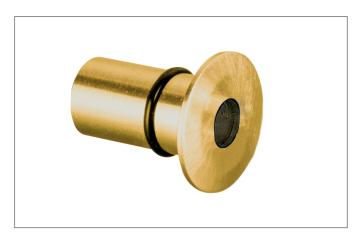

## Tender

Exit element, for fiber S2 and S2M, gold, roundMaterial: brass, outer diameter: Ø 17.5 mm, height of outer ring: 1.5 mm, installation depth without fiber: 20 mm, installation depth with fiber: 100 mm, drill diameter: Ø 10 mm, fastening type: glue (using Brumberg adhesive 48290000).

| Article data     |                                    |
|------------------|------------------------------------|
| Artikel-Nr.      | 9728.05                            |
| GTIN             | 4250047744542                      |
| Series name      | FIBATEC                            |
| Kurzbeschreibung | Exit element, for fiber S2 and S2M |
| Material         | Brass                              |
| Colour           | Gold                               |
| Shape            | round                              |
| weight           | 0.010 kg                           |