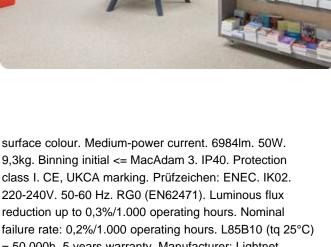

9,3kg. Binning initial <= MacAdam 3. IP40. Protection class I. CE, UKCA marking. Prüfzeichen: ENEC. IK02. 220-240V. 50-60 Hz. RG0 (EN62471). Luminous flux reduction up to 0,3%/1.000 operating hours. Nominal failure rate: 0,2%/1.000 operating hours. L85B10 (tq 25°C) = 50.000h. 5 years warranty. Manufacturer: Lightnet GmbH, ISO 9001:2015 and 50001:2018 certified.