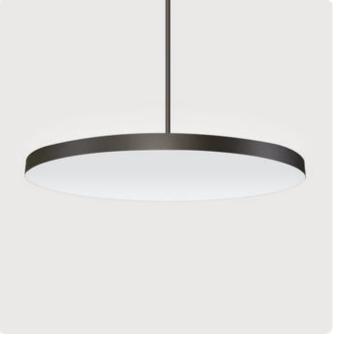

### Basic-G1

Pendant luminaire - Direct light distribution

Illustrations may only be similar and serve as an orientation.

Basic-G1. LED. Pendant luminaire. Luminaire body made of high-quality aluminum profile. Surface finish Jet Black. Direct only light distribution. Colour temperature: 3000K (Warm White). Colour Rendering Index (CRI): >80. Opal diffuser for enhanced light transmission and perfect uniform illumination. Switchable. DxH (round). D=600mm. H=75mm. Rod suspension with ceiling rose (Set). Pendant length on request. Ceiling rose: Matching luminaire`s