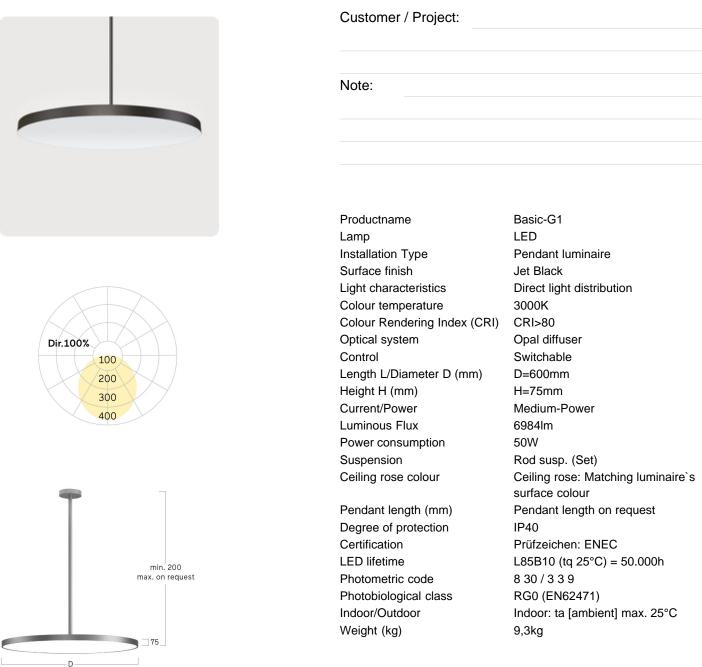

### Basic-G1

Pendant luminaire - Direct light distribution

Illustrations may only be similar and serve as an orientation.

Basic-G1. LED. Pendant luminaire. Luminaire body made of high-quality aluminum profile. Surface finish Jet Black. Direct only light distribution. Colour temperature: 3000K (Warm White). Colour Rendering Index (CRI): >80. Opal diffuser for enhanced light transmission and perfect uniform illumination. Switchable. DxH (round). D=600mm. H=75mm. Rod suspension with ceiling rose (Set). Pendant length on request. Ceiling rose: Matching luminaire`s

9,3kg. Binning initial <= MacAdam 3. IP40. Protection class I. CE, UKCA marking. Prüfzeichen: ENEC. IK02. 220-240V. 50-60 Hz. RG0 (EN62471). Luminous flux reduction up to 0,3%/1.000 operating hours. Nominal failure rate: 0,2%/1.000 operating hours. L85B10 (tq 25°C) = 50.000h. 5 years warranty. Manufacturer: Lightnet GmbH, ISO 9001:2015 and 50001:2018 certified.