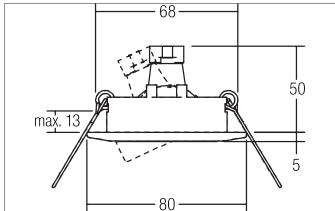

| Article data       |                      |
|--------------------|----------------------|
|                    | 1005.00              |
| Article no.        | 1925.02              |
| GTIN               | 4250047707974        |
| Series name        | DRAWER               |
| Short description  | Recessed spot, GX5,3 |
| Material           | Steel                |
| Colour             | Chrome               |
| Type of surface    | Glossy               |
| Shape              | Round                |
| Outer diameter     | 80 mm                |
| Built-in diameter  | 68 mm                |
| Installation depth | 50 mm                |
| Hight              | 5 mm                 |
| Weight             | 0.073 kg             |

| Mounting technology    |                                           |
|------------------------|-------------------------------------------|
| Mounting method        | Recessed mounting                         |
| Place of installation  | Ceiling-mounted                           |
| Adjustability          | Pivoted                                   |
| Swivel angle           | 25°                                       |
| Max. ceiling thickness | 13 mm                                     |
| Further references     | No cover with thermal insulation material |
| Material cover         | Without cover                             |
| Circlip                | Without circlip                           |