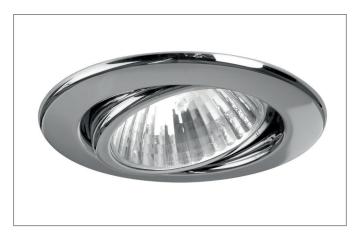

#### Tender

Recessed spot, GX5,3, chrome, Round. In a compact design, for installation in tool-less rapid assembly systems. Lamp holder: GX5.3, Mounting method: Recessed mounting, Place of installation: Ceiling-mounted, Material: Steel, Degree of protection: according to DIN EN 60529 IP20, Protection class: (EN 61140) III, Voltage: 12V, Power: 50W, Amount of light sources / fittings: 1.0 Qty, Adjustability: Pivoted, With control gear: No, Control: Dimming depending on driver.

| Article data       |                      |
|--------------------|----------------------|
|                    | 1005.00              |
| Article no.        | 1925.02              |
| GTIN               | 4250047707974        |
| Series name        | DRAWER               |
| Short description  | Recessed spot, GX5,3 |
| Material           | Steel                |
| Colour             | Chrome               |
| Type of surface    | Glossy               |
| Shape              | Round                |
| Outer diameter     | 80 mm                |
| Built-in diameter  | 68 mm                |
| Installation depth | 50 mm                |
| Hight              | 5 mm                 |
| Weight             | 0.073 kg             |