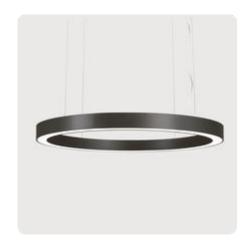

## Ringo Star-P3

Pendant luminaire - Direct/indirect light distribution

Article code: RP3OBL-840M-D600-K

Productname Ringo Star-P3
Lamp LED

Installation Type Pendant luminaire

Surface finish Jet Black

Light characteristics Direct/indirect light distribution

4000K Colour temperature CRI>80 Colour Rendering Index (CRI) Optical system Opal diffuser Control Dimmable (DALI) Length L/Diameter D (mm) D=600mm Width W (mm) W=60mm Height H (mm) H=85mm Current/Power Medium-Power