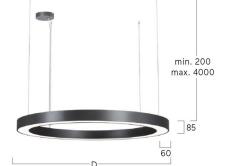

## Ringo Star-P3

Pendant luminaire - Direct/indirect light distribution

Article code: RP3OBL-840M-D600-K

Ringo Star-P3. LED. Pendant luminaire. Luminaire body made of aluminium profile with 60mm track width. Surface finish Jet Black. Direct/indirect light distribution. Colour temperature: 4000K (Cool White). Colour Rendering Index (CRI): >80. Opal diffuser for enhanced light transmission and perfect uniform illumination. Dimmable DALI. DxHxW (round). D=600mm. W=60mm. H=85mm. Cord suspension for parallel installation with power supply cable and ceiling rose (Set). Pendant length max 4000mm. Power supply:

4000K Colour temperature CRI>80 Colour Rendering Index (CRI) Optical system Opal diffuser Control Dimmable (DALI) Length L/Diameter D (mm) D=600mm Width W (mm) W=60mm Height H (mm) H=85mm Current/Power Medium-Power

Luminous Flux 6960lm Power consumption 62W

Suspension Parallel susp. (Set)

Ceiling rose colour Ceiling rose: Matching luminaire`s

surface colour

Pendant length (mm) Pendant length max 4000mm

Degree of protection IP20