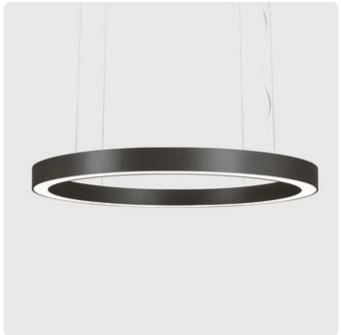

## Ringo Star-P3

Pendant luminaire - Direct/indirect light distribution

Article code: RP3OBL-840M-D600-K

Ringo Star-P3. LED. Pendant luminaire. Luminaire body made of aluminium profile with 60mm track width. Surface finish Jet Black. Direct/indirect light distribution. Colour temperature: 4000K (Cool White). Colour Rendering Index (CRI): >80. Opal diffuser for enhanced light transmission and perfect uniform illumination. Dimmable DALI. DxHxW (round). D=600mm. W=60mm. H=85mm. Cord suspension for parallel installation with power supply cable and ceiling rose (Set). Pendant length max 4000mm. Power supply:

transparent. Ceiling rose: Matching luminaire`s surface colour. Medium-power current. 6960lm. 62W. 7kg. Binning initial <= MacAdam 3. IP20. Protection class I. CE, UKCA marking. IK02. 220-240V. 50-60 Hz. RG0 (EN62471). Luminous flux reduction up to 0,3%/1.000 operating hours. Nominal failure rate: 0,2%/1.000 operating hours. L85B10 (tq 25°C) = 50.000h. 5 years warranty. Manufacturer: Lightnet GmbH, ISO 9001:2015 and 50001:2018 certified.