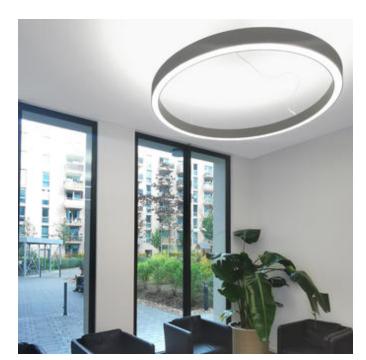

## Ringo Star-P3

Pendant luminaire - Direct/indirect light distribution

Article code: RP3OBL-840M-D600-K

Ringo Star-P3. LED. Pendant luminaire. Luminaire body made of aluminium profile with 60mm track width. Surface finish Jet Black. Direct/indirect light distribution. Colour temperature: 4000K (Cool White). Colour Rendering Index (CRI): >80. Opal diffuser for enhanced light transmission and perfect uniform illumination. Dimmable DALI. DxHxW (round). D=600mm. W=60mm. H=85mm. Cord suspension for parallel installation with power supply cable and ceiling rose (Set). Pendant length max 4000mm. Power supply:

transparent. Ceiling rose: Matching luminaire`s surface colour. Medium-power current. 6960lm. 62W. 7kg. Binning initial <= MacAdam 3. IP20. Protection class I. CE, UKCA marking. IK02. 220-240V. 50-60 Hz. RG0 (EN62471). Luminous flux reduction up to 0,3%/1.000 operating hours. Nominal failure rate: 0,2%/1.000 operating hours. L85B10 (tq 25°C) = 50.000h. 5 years warranty. Manufacturer: Lightnet GmbH, ISO 9001:2015 and 50001:2018 certified.