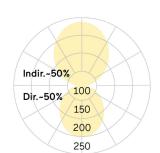

## Ringo Star-P3

Pendant luminaire - Direct/indirect light distribution

Article code: RP3OBL-840M-D600-K

Ringo Star-P3. LED. Pendant luminaire. Luminaire body made of aluminium profile with 60mm track width. Surface finish Jet Black. Direct/indirect light distribution. Colour temperature: 4000K (Cool White). Colour Rendering Index (CRI): >80. Opal diffuser for enhanced light transmission and perfect uniform illumination. Dimmable DALI. DxHxW (round). D=600mm. W=60mm. H=85mm. Cord suspension for parallel installation with power supply cable and ceiling rose (Set). Pendant length max 4000mm. Power supply:

4000K Colour temperature CRI>80 Colour Rendering Index (CRI) Optical system Opal diffuser Control Dimmable (DALI) Length L/Diameter D (mm) D=600mm Width W (mm) W=60mm Height H (mm) H=85mm Current/Power Medium-Power