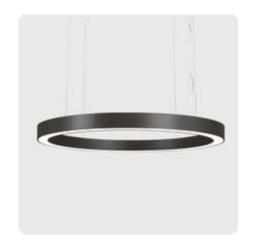

## Ringo Star-G3

Pendant luminaire - Direct light distribution

Article code: RG3OBL-830H-D2000-K

| Customer / Pr | oject: |  |  |
|---------------|--------|--|--|
|               |        |  |  |
|               |        |  |  |
| Note:         |        |  |  |
|               |        |  |  |
|               |        |  |  |
|               |        |  |  |