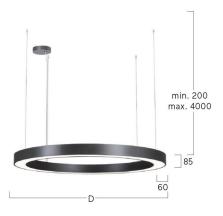

## Ringo Star-G3

Pendant luminaire - Direct light distribution

Article code: RG3OBL-830H-D2000-K

Illustrations may only be similar and serve as an orientation.

Ringo Star-G3. LED. Pendant luminaire. Luminaire body made of aluminium profile with 60mm track width. Surface finish Jet Black. Direct only light distribution. Colour temperature: 3000K (Warm White). Colour Rendering Index (CRI): >80. Opal diffuser for enhanced light transmission and perfect uniform illumination. Dimmable DALI. DxHxW (round). D=2000mm. W=60mm. H=85mm. Cord suspension for parallel installation with power supply cable and ceiling rose (Set). Pendant length max 4000mm.

Productname Ringo Star-G3

Lamp LED

Installation Type Pendant luminaire

Surface finish Jet Black

3000K Colour temperature Colour Rendering Index (CRI) CRI>80 Optical system Opal diffuser Control Dimmable (DALI) Length L/Diameter D (mm) D=2000mm Width W (mm) W=60mm Height H (mm) H=85mm Current/Power High-Power 14446lm Luminous Flux

Suspension Parallel susp. (Set)

Ceiling rose colour Ceiling rose: Matching luminaire`s

203W

surface colour

Pendant length (mm) Pendant length max 4000mm

Degree of protection IP20

Power consumption

Cable Colour Power supply: transparent LED lifetime L80B10 (tq 25°C) = 50.000h