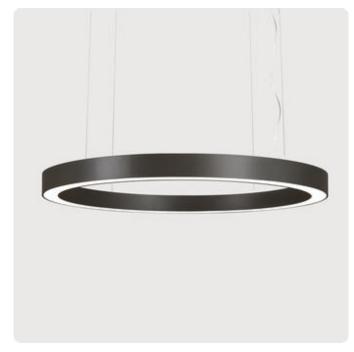

## Ringo Star-G3

Pendant luminaire - Direct light distribution

Article code: RG3OBL-830H-D2000-K

Illustrations may only be similar and serve as an orientation.

Ringo Star-G3. LED. Pendant luminaire. Luminaire body made of aluminium profile with 60mm track width. Surface finish Jet Black. Direct only light distribution. Colour temperature: 3000K (Warm White). Colour Rendering Index (CRI): >80. Opal diffuser for enhanced light transmission and perfect uniform illumination. Dimmable DALI. DxHxW (round). D=2000mm. W=60mm. H=85mm. Cord suspension for parallel installation with power supply cable and ceiling rose (Set). Pendant length max 4000mm.

Productname Ringo Star-G3

Lamp LED

Installation Type Pendant luminaire

Surface finish Jet Black

3000K Colour temperature Colour Rendering Index (CRI) CRI>80 Optical system Opal diffuser Control Dimmable (DALI) Length L/Diameter D (mm) D=2000mm Width W (mm) W=60mm Height H (mm) H=85mm Current/Power High-Power 14446lm Luminous Flux