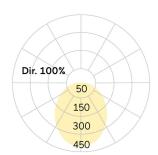

Photometric code 8 30 / 3 3 9 Photobiological class RG0 (EN62471)

Indoor/Outdoor Indoor: ta [ambient] max. 25°C

Weight (kg) 19kg