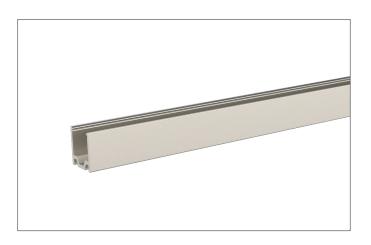

## LED aluminum profile

Article no. 53683260

| Tender                                                                                         |
|------------------------------------------------------------------------------------------------|
| Aluminum profile. for dimensions profile: length: 1.000 mm x width: 12,4 mm x height: 12,9 mm. |

| Article data      |                      |
|-------------------|----------------------|
| Article no.       | 53683260             |
| GTIN              | 4251433928911        |
| Short description | LED aluminum profile |
| Length            | 1,000 mm             |
| Width             | 12.4 mm              |
| Hight             | 12.9 mm              |
| Weight            | 0.110 kg             |