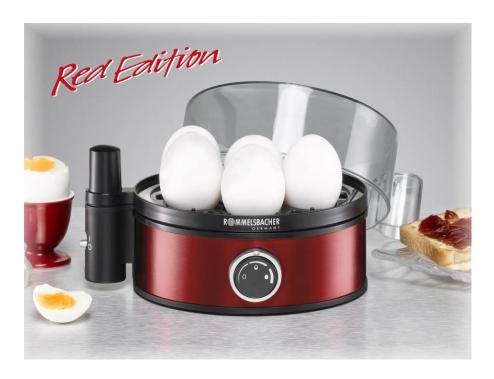

## **EGG BOILER**

## Indispensable for a good breakfast!

The attractive and clever solution for preparing tasty eggs for a top gourmet breakfast. The simple operation and the excellent boiling results convince! In every boiling procedure, up to 7 eggs can be prepared and the hardness can be selected individually from soft to hard. The cooking time is electronically controlled. After the respective time has elapsed, there is an audible signal and the eggs can be taken out, run under cold water and served practically and safely completely with the egg insert. The easy-care stainless steel heating bowl and the practical cord take-up for cord not in use are further advantages of this superior egg boiler.

For 1 – 7 eggs

Easy-care stainless steel heating bowl

## **Technical data:**

- type: ER 405/R Red Edition
- 230 V ~ 400 W metallic red
- adjustable hardness (electronic cooking time supervision)
- on-off switch with LED pilot lamp
- removable insert for 1 7 eggs
- stainless steel heating bowl, easy to clean
- signal tone, dry-boil protection
- detachable, clear cover
- practical cord take-up
- measuring cup with egg piercer
- dimensions (B x D x H): 20 x 17 x 14 cm
- EAN: 40 01797 859105