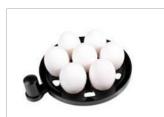

## Indispensable for a good breakfast!

The attractive and clever solution for preparing tasty eggs for a top gourmet breakfast. The simple operation and the excellent boiling results convince! In every boiling procedure, up to 7 eggs can be prepared and the hardness can be selected individually from soft to hard. The cooking time is electronically controlled. After the respective time has elapsed, there is an audible signal and the eggs can be taken out, run under cold water and served practically and safely completely with the egg insert. The easy-care stainless steel heating bowl and the practical cord take-up for cord not in use are further advantages of this superior egg boiler.

For 1 – 7 eggs

Easy-care stainless steel heating bowl

## **Technical data:**

- type: ER 405/R Red Edition
- 230 V ~ 400 W metallic red
- adjustable hardness (electronic cooking time supervision)
- on-off switch with LED pilot lamp
- removable insert for 1 7 eggs
- stainless steel heating bowl, easy to clean
- signal tone, dry-boil protection
- detachable, clear cover
- practical cord take-up
- measuring cup with egg piercer
- dimensions (B x D x H): 20 x 17 x 14 cm
- EAN: 40 01797 859105