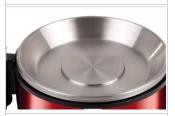

## Indispensable for a good breakfast!

The attractive and clever solution for preparing tasty eggs for a top gourmet breakfast. The simple operation and the excellent boiling results convince! In every boiling procedure, up to 7 eggs can be prepared and the hardness can be selected individually from soft to hard. The cooking time is electronically controlled. After the respective time has elapsed, there is an audible signal and the eggs can be taken out, run under cold water and served practically and safely completely with the egg insert. The easy-care stainless steel heating bowl and the practical cord take-up for cord not in use are further advantages of this superior egg boiler.

## **Technical data:**

- type: ER 405/R Red Edition
- 230 V ~ 400 W metallic red
- adjustable hardness (electronic cooking time supervision)
- on-off switch with LED pilot lamp
- removable insert for 1 7 eggs
- stainless steel heating bowl, easy to clean
- signal tone, dry-boil protection
- detachable, clear cover
- practical cord take-up
- measuring cup with egg piercer
- dimensions (B x D x H): 20 x 17 x 14 cm
- EAN: 40 01797 859105