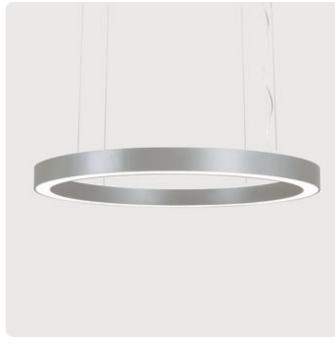

## Ringo Star-G3

Pendant luminaire - Direct light distribution

Illustrations may only be similar and serve as an orientation.

Ringo Star-G3. LED. Pendant luminaire. Luminaire body made of aluminium profile with 60mm track width. Surface finish Radiant Silver. Direct only light distribution. Colour temperature: 3000K (Warm White). Colour Rendering Index (CRI): >80. Opal diffuser for enhanced light transmission and perfect uniform illumination. Switchable. DxHxW (round). D= 1200mm. W=60mm. H=85mm. Central cord suspension with ceiling rose and power supply cable (Set). Pendant length max 4000mm. Power supply: transparent.