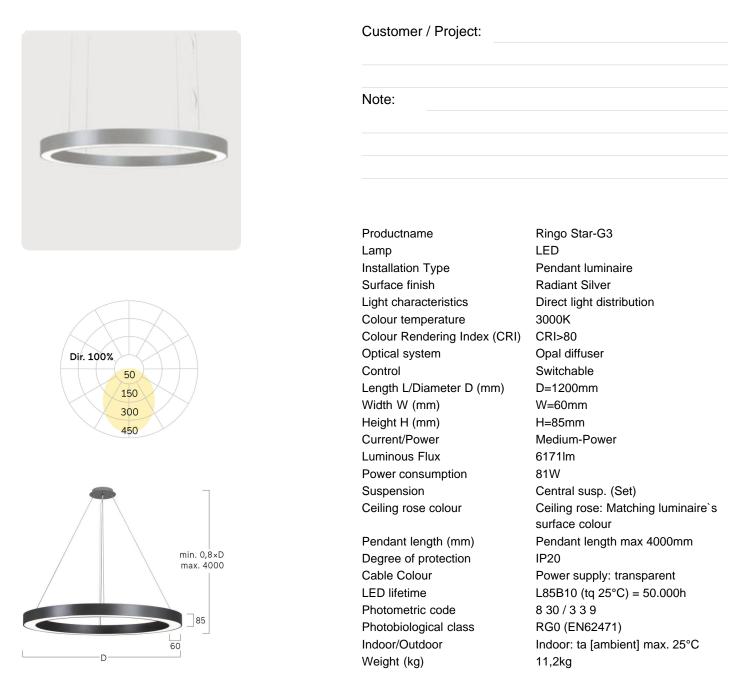

## Ringo Star-G3

Pendant luminaire - Direct light distribution

Illustrations may only be similar and serve as an orientation.

Ringo Star-G3. LED. Pendant luminaire. Luminaire body made of aluminium profile with 60mm track width. Surface finish Radiant Silver. Direct only light distribution. Colour temperature: 3000K (Warm White). Colour Rendering Index (CRI): >80. Opal diffuser for enhanced light transmission and perfect uniform illumination. Switchable. DxHxW (round). D= 1200mm. W=60mm. H=85mm. Central cord suspension with ceiling rose and power supply cable (Set). Pendant length max 4000mm. Power supply: transparent.

Ceiling rose: Matching luminaire's surface colour. Mediumpower current. 6171lm. 81W. 11,2kg. Binning initial <= MacAdam 3. IP20. Protection class I. CE, UKCA marking. IK02. 220-240V. 50-60 Hz. RG0 (EN62471). Luminous flux reduction up to 0,3%/1.000 operating hours. Nominal failure rate: 0,2%/1.000 operating hours. L85B10 (tq 25°C) = 50.000h. 5 years warranty. Manufacturer: Lightnet GmbH, ISO 9001:2015 and 50001:2018 certified.