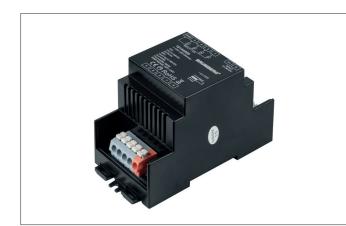

### **REG LED dimmer 12-24 V DC, dimmable** Article no. 18164000

Light. For Generations.

#### Tender

REG LED dimmer 12-24 V DC, dimmable.LED dimmer series for constant voltage operation (12-24 V DC) using 4 channels (one or more colors). Wiring is carried out using plug terminals and without using screws. Cable cross-section: 0.5-2.5 mm<sup>2</sup>. An external power supply is required for operation; output signal (dimming): PWM (pulse width modulation), with protection against reverse polarity and overtemperature. Maximum output current: 10 A (4 x 2.5 A; 3 x 3.33 A; 2 x 5 A; 1 x 5 A). Maximum output power 12 V: 120 W (4 x 30 W; 3 x 40 W; 2 x 60 W; 1 x 60 W). Maximum output power 24 V: 240 W (4 x 60 W; 3 x 80 W; 2 x 120 W; 1 x 120 W) Material: Plastic, Degree of protection: according to DIN EN 60529 IP20, Protection class: (EN 61140) III, Voltage: 12V 24V, Power: 240 W, .

| Article data      |                                     |
|-------------------|-------------------------------------|
| Article no.       | 18164000                            |
| GTIN              | 4250047799931                       |
| Short description | REG LED dimmer 12-24 V DC, dimmable |
| Material          | Plastic                             |
| Length            | 54 mm                               |
| Width             | 110 mm                              |
| Hight             | 66 mm                               |
| Weight            | 0.100 kg                            |