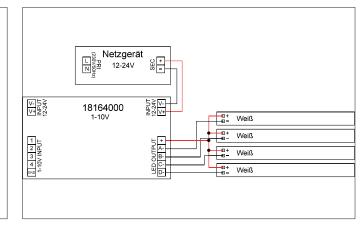

#### Tender

REG LED dimmer 12-24 V DC, dimmable.LED dimmer series for constant voltage operation (12-24 V DC) using 4 channels (one or more colors). Wiring is carried out using plug terminals and without using screws. Cable cross-section: 0.5-2.5 mm<sup>2</sup>. An external power supply is required for operation; output signal (dimming): PWM (pulse width modulation), with protection against reverse polarity and overtemperature. Maximum output current: 10 A (4 x 2.5 A; 3 x 3.33 A; 2 x 5 A; 1 x 5 A). Maximum output power 12 V: 120 W (4 x 30 W; 3 x 40 W; 2 x 60 W; 1 x 60 W). Maximum output power 24 V: 240 W (4 x 60 W; 3 x 80 W; 2 x 120 W; 1 x 120 W) Material: Plastic, Degree of protection: according to DIN EN 60529 IP20, Protection class: (EN 61140) III, Voltage: 12V 24V, Power: 240 W, .

### REG LED dimmer 12-24 V DC, dimmable

Article no. 18164000

Light. For Generations.

| Operating technology of driver |                |
|--------------------------------|----------------|
| Protection class               |                |
| Degree of protection           | IP20           |
| Power min                      | 1 W            |
| Power max.                     | 240 W          |
| Control                        | 1-10 V         |
| Enviroment temprature (ta)     | 0°C up to 40°C |
| Measure point (tc)             | max. +75 °C    |