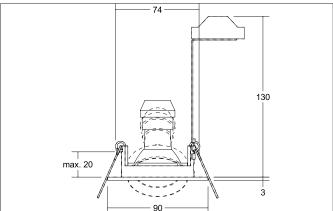

#### Tender

Recessed spot, GU10, Round. Toolless ceiling installation by installation springs. Ceiling cut-out Ø 74 mm, Installation depth 130 mm, Outer diameter 90 mm, Weight 0,127 kg, with rotattionssymmetrical, deep, wide distributed light intensity. optimal light distribution due to a Without cover cover. with Lamp holder GU10 max: 50 W, Delivery without bulb. Housing material: Aluminium, Colour: Silver, Permissible ambient temperature (ta): -20 °C - +25 °C, Protection class (EN 61140): II, Degree of protection (DIN EN 60529): IP20. For direct connection to mains voltage, Other dimmable.

| Article data       |                     |
|--------------------|---------------------|
| Article no.        | 36453680            |
| GTIN               | 4251433949619       |
| Series name        | KALINDA-R           |
| Short description  | Recessed spot, GU10 |
| Material           | Aluminium           |
| Colour             | Silver              |
| Type of surface    | Matt                |
| Shape              | Round               |
| Outer diameter     | 90 mm               |
| Built-in diameter  | 74 mm               |
| Installation depth | 130 mm              |
| Hight              | 3 mm                |
| Weight             | 0.127 kg            |