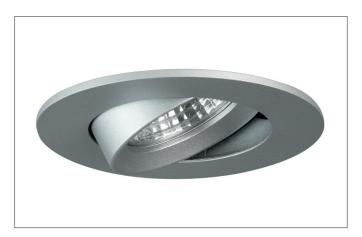

#### Tender

Recessed spot, GU10, Round. Toolless ceiling installation by installation springs. Ceiling cut-out Ø 74 mm, Installation depth 130 mm, Outer diameter 90 mm, Weight 0,127 kg, with rotattionssymmetrical, deep, wide distributed light intensity. optimal light distribution due to a Without cover cover. with Lamp holder GU10 max: 50 W, Delivery without bulb. Housing material: Aluminium, Colour: Silver, Permissible ambient temperature (ta): -20 °C - +25 °C, Protection class (EN 61140): II, Degree of protection (DIN EN 60529): IP20. For direct connection to mains voltage, Other dimmable.

| Article data       |                     |
|--------------------|---------------------|
| Article no.        | 36453680            |
| GTIN               | 4251433949619       |
| Series name        | KALINDA-R           |
| Short description  | Recessed spot, GU10 |
| Material           | Aluminium           |
| Colour             | Silver              |
| Type of surface    | Matt                |
| Shape              | Round               |
| Outer diameter     | 90 mm               |
| Built-in diameter  | 74 mm               |
| Installation depth | 130 mm              |
| Hight              | 3 mm                |
| Weight             | 0.127 kg            |