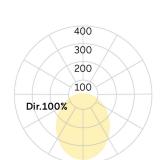

## Matric-A5

Surface mounted light-line - Direct light distribution

Article code: LA5OBL-840H-L2055

Illustrations may only be similar and serve as an orientation.

Matric-A5. LED. Wall or ceiling mounted light-line. Luminaire body made of high-quality aluminum profile. Surface finish Jet Black. Direct only light distribution. Colour temperature: 4000(Cool White). Colour Rendering Index (CRI): >80. Opal diffuser for enhanced light transmission and perfect uniform illumination. Dimmable DALI. LxWxH (rectangular). L= 2055mm. W=81mm. H=81mm. High-power current. 8410lm.

Productname Matric-A5 Lamp LED

Installation Type Surface mounted light-line

Surface finish Jet Black

Light characteristics Direct light distribution

Colour temperature 4000K Colour Rendering Index (CRI) CRI>80 Optical system Opal diffuser Control Dimmable (DALI) Length L/Diameter D (mm) L=2055mm Width W (mm) W=81mm Height H (mm) H=81mm Current/Power High-Power Luminous Flux 8410lm Power consumption 70W