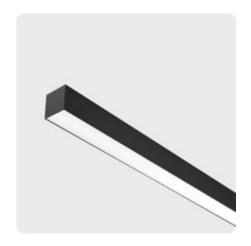

## Matric-A5

Surface mounted light-line - Direct light distribution

Article code: LA5OBL-840H-L2055

Illustrations may only be similar and serve as an orientation.

Matric-A5. LED. Wall or ceiling mounted light-line. Luminaire body made of high-quality aluminum profile. Surface finish Jet Black. Direct only light distribution. Colour temperature: 4000(Cool White). Colour Rendering Index (CRI): >80. Opal diffuser for enhanced light transmission and perfect uniform illumination. Dimmable DALI. LxWxH (rectangular). L= 2055mm. W=81mm. H=81mm. High-power current. 8410lm.

Productname Matric-A5 Lamp LED

Installation Type Surface mounted light-line

Surface finish Jet Black

Light characteristics Direct light distribution

Colour temperature 4000K Colour Rendering Index (CRI) CRI>80 Optical system Opal diffuser Control Dimmable (DALI) Length L/Diameter D (mm) L=2055mm Width W (mm) W=81mm Height H (mm) H=81mm Current/Power High-Power Luminous Flux 8410lm Power consumption 70W