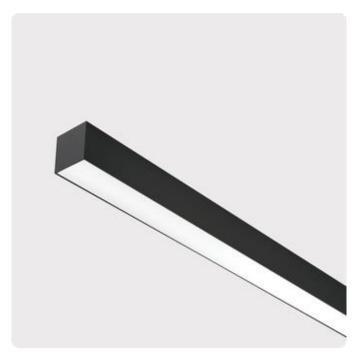

## Matric-A5

Surface mounted light-line - Direct light distribution

Article code: LA5OBL-840H-L2055

Illustrations may only be similar and serve as an orientation.

Matric-A5. LED. Wall or ceiling mounted light-line. Luminaire body made of high-quality aluminum profile. Surface finish Jet Black. Direct only light distribution. Colour temperature: 4000(Cool White). Colour Rendering Index (CRI): >80. Opal diffuser for enhanced light transmission and perfect uniform illumination. Dimmable DALI. LxWxH (rectangular). L= 2055mm. W=81mm. H=81mm. High-power current. 8410lm.

Productname Matric-A5 Lamp LED

Installation Type Surface mounted light-line

Surface finish Jet Black

Light characteristics Direct light distribution

Colour temperature 4000K Colour Rendering Index (CRI) CRI>80 Optical system Opal diffuser Control Dimmable (DALI) Length L/Diameter D (mm) L=2055mm Width W (mm) W=81mm Height H (mm) H=81mm Current/Power High-Power Luminous Flux 8410lm Power consumption 70W