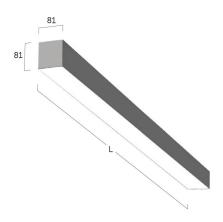

## Matric-A5

Surface mounted light-line - Direct light distribution

Article code: LA5OBL-840H-L2055

Illustrations may only be similar and serve as an orientation.

Matric-A5. LED. Wall or ceiling mounted light-line. Luminaire body made of high-quality aluminum profile. Surface finish Jet Black. Direct only light distribution. Colour temperature: 4000(Cool White). Colour Rendering Index (CRI): >80. Opal diffuser for enhanced light transmission and perfect uniform illumination. Dimmable DALI. LxWxH (rectangular). L= 2055mm. W=81mm. H=81mm. High-power current. 8410lm.

Productname Matric-A5 Lamp LED

Installation Type Surface mounted light-line

Surface finish Jet Black

Light characteristics Direct light distribution

Colour temperature 4000K Colour Rendering Index (CRI) CRI>80 Optical system Opal diffuser Control Dimmable (DALI) Length L/Diameter D (mm) L=2055mm Width W (mm) W=81mm Height H (mm) H=81mm Current/Power High-Power Luminous Flux 8410lm Power consumption 70W