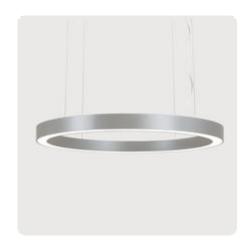

## Ringo Star-G3

Pendant luminaire - Direct light distribution

Article code: RG3OSL-840H-D1200-K

Illustrations may only be similar and serve as an orientation.

Ringo Star-G3. LED. Pendant luminaire. Luminaire body made of aluminium profile with 60mm track width. Surface finish Radiant Silver. Direct only light distribution. Colour temperature: 4000K (Cool White). Colour Rendering Index (CRI): >80. Opal diffuser for enhanced light transmission and perfect uniform illumination. Dimmable DALI. DxHxW (round). D=1200mm. W=60mm. H=85mm. Cord suspension for parallel installation with power supply cable and ceiling rose (Set). Pendant length max 4000mm.

Productname Ringo Star-G3

Lamp LED

Installation Type Pendant luminaire
Surface finish Radiant Silver

Light characteristics Direct light distribution

4000K Colour temperature Colour Rendering Index (CRI) CRI>80 Optical system Opal diffuser Control Dimmable (DALI) Length L/Diameter D (mm) D=1200mm Width W (mm) W=60mm Height H (mm) H=85mm Current/Power High-Power 9080lm Luminous Flux