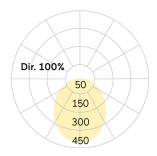

Photometric code 8 40 / 3 3 9 Photobiological class RG0 (EN62471)

Indoor/Outdoor Indoor: ta [ambient] max. 25°C

Weight (kg) 11,2kg