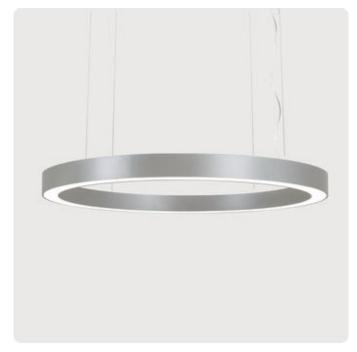

## Ringo Star-G3

Pendant luminaire - Direct light distribution

Article code: RG3OSL-840H-D1200-K

Illustrations may only be similar and serve as an orientation.

Ringo Star-G3. LED. Pendant luminaire. Luminaire body made of aluminium profile with 60mm track width. Surface finish Radiant Silver. Direct only light distribution. Colour temperature: 4000K (Cool White). Colour Rendering Index (CRI): >80. Opal diffuser for enhanced light transmission and perfect uniform illumination. Dimmable DALI. DxHxW (round). D=1200mm. W=60mm. H=85mm. Cord suspension for parallel installation with power supply cable and ceiling rose (Set). Pendant length max 4000mm.

Productname Ringo Star-G3

Lamp LED

Installation Type Pendant luminaire
Surface finish Radiant Silver

Light characteristics Direct light distribution

4000K Colour temperature Colour Rendering Index (CRI) CRI>80 Optical system Opal diffuser Control Dimmable (DALI) Length L/Diameter D (mm) D=1200mm Width W (mm) W=60mm Height H (mm) H=85mm Current/Power High-Power 9080lm Luminous Flux