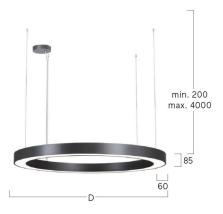

## Ringo Star-G3

Pendant luminaire - Direct light distribution

Article code: RG3OSL-840H-D1200-K

Illustrations may only be similar and serve as an orientation.

Ringo Star-G3. LED. Pendant luminaire. Luminaire body made of aluminium profile with 60mm track width. Surface finish Radiant Silver. Direct only light distribution. Colour temperature: 4000K (Cool White). Colour Rendering Index (CRI): >80. Opal diffuser for enhanced light transmission and perfect uniform illumination. Dimmable DALI. DxHxW (round). D=1200mm. W=60mm. H=85mm. Cord suspension for parallel installation with power supply cable and ceiling rose (Set). Pendant length max 4000mm.

Productname Ringo Star-G3

Lamp LED

Installation Type Pendant luminaire
Surface finish Radiant Silver

Light characteristics Direct light distribution

4000K Colour temperature Colour Rendering Index (CRI) CRI>80 Optical system Opal diffuser Control Dimmable (DALI) Length L/Diameter D (mm) D=1200mm Width W (mm) W=60mm Height H (mm) H=85mm Current/Power High-Power 9080lm Luminous Flux

Suspension Parallel susp. (Set)

Ceiling rose colour Ceiling rose: Matching luminaire`s

121W

surface colour

Pendant length (mm) Pendant length max 4000mm

Degree of protection IP20

Power consumption

Cable Colour Power supply: transparent LED lifetime L80B10 (tq 25°C) = 50.000h