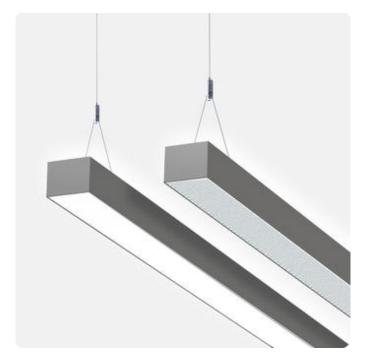

## Matric-R6

Pendant light-line - Direct/indirect light distribution

Article code: LR6OEL-840H-L1475-Y

Illustrations may only be similar and serve as an orientation.

Matric-R6. LED. Pendant light-line. Luminaire body made of high-quality aluminum profile. Surface finish Silver Anodised. Direct/indirect light distribution. Colour temperature: 4000K (Cool White). Colour Rendering Index (CRI): >80. Opal diffuser for enhanced light transmission and perfect uniform illumination. Dimmable DALI. LxWxH (rectangular). L= 1475mm. W=81mm. H=60mm. Y-cord suspension with power supply cable and ceiling rose (Set). Pendant length max 1500mm. Power supply: transparent.

Productname Matric-R6 Lamp LED

Installation Type Pendant light-line Surface finish Silver Anodised

Light characteristics Direct/indirect light distribution

4000K Colour temperature Colour Rendering Index (CRI) CRI>80 Optical system Opal diffuser Control Dimmable (DALI) Length L/Diameter D (mm) L=1475mm Width W (mm) W=81mm Height H (mm) H=60mm Current/Power High-Power 10600lm Luminous Flux Power consumption 74W