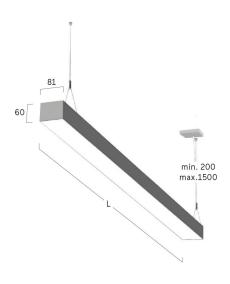

## Matric-R6

Pendant light-line - Direct/indirect light distribution

Article code: LR6OEL-840H-L1475-Y

Illustrations may only be similar and serve as an orientation.

Matric-R6. LED. Pendant light-line. Luminaire body made of high-quality aluminum profile. Surface finish Silver Anodised. Direct/indirect light distribution. Colour temperature: 4000K (Cool White). Colour Rendering Index (CRI): >80. Opal diffuser for enhanced light transmission and perfect uniform illumination. Dimmable DALI. LxWxH (rectangular). L= 1475mm. W=81mm. H=60mm. Y-cord suspension with power supply cable and ceiling rose (Set). Pendant length max 1500mm. Power supply: transparent.

Productname Matric-R6 Lamp LED

Installation Type Pendant light-line Surface finish Silver Anodised

Light characteristics Direct/indirect light distribution

4000K Colour temperature Colour Rendering Index (CRI) CRI>80 Optical system Opal diffuser Control Dimmable (DALI) Length L/Diameter D (mm) L=1475mm Width W (mm) W=81mm Height H (mm) H=60mm Current/Power High-Power 10600lm Luminous Flux Power consumption 74W

Suspension Y-susp. (Set)

Ceiling rose colour Ceiling rose: Matching luminaire`s

surface colour

Pendant length (mm) Pendant length max 1500mm

Degree of protection IP20

Certification Prüfzeichen: ENEC

Cable Colour Power supply: transparent LED lifetime L80B10 (tq 25°C) = 50.000h