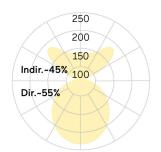

## Matric-R6

Pendant light-line - Direct/indirect light distribution

Article code: LR6OEL-840H-L1475-Y

Illustrations may only be similar and serve as an orientation.

Matric-R6. LED. Pendant light-line. Luminaire body made of high-quality aluminum profile. Surface finish Silver Anodised. Direct/indirect light distribution. Colour temperature: 4000K (Cool White). Colour Rendering Index (CRI): >80. Opal diffuser for enhanced light transmission and perfect uniform illumination. Dimmable DALI. LxWxH (rectangular). L= 1475mm. W=81mm. H=60mm. Y-cord suspension with power supply cable and ceiling rose (Set). Pendant length max 1500mm. Power supply: transparent.

Photometric code 8 40 / 3 3 9 Photobiological class RG0 (EN62471)

Indoor/Outdoor Indoor: ta [ambient] max. 25°C

Weight (kg) 5,1kg