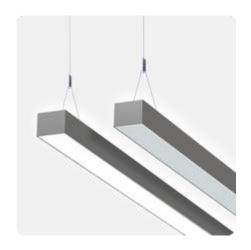

## Matric-R6

Pendant light-line - Direct/indirect light distribution

Article code: LR6OEL-840H-L1475-Y

Illustrations may only be similar and serve as an orientation.

Matric-R6. LED. Pendant light-line. Luminaire body made of high-quality aluminum profile. Surface finish Silver Anodised. Direct/indirect light distribution. Colour temperature: 4000K (Cool White). Colour Rendering Index (CRI): >80. Opal diffuser for enhanced light transmission and perfect uniform illumination. Dimmable DALI. LxWxH (rectangular). L= 1475mm. W=81mm. H=60mm. Y-cord suspension with power supply cable and ceiling rose (Set). Pendant length max 1500mm. Power supply: transparent.

Productname Matric-R6 Lamp LED

Installation Type Pendant light-line Surface finish Silver Anodised

Light characteristics Direct/indirect light distribution

4000K Colour temperature Colour Rendering Index (CRI) CRI>80 Optical system Opal diffuser Control Dimmable (DALI) Length L/Diameter D (mm) L=1475mm Width W (mm) W=81mm Height H (mm) H=60mm Current/Power High-Power 10600lm Luminous Flux Power consumption 74W