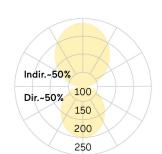

## Ringo Star-P3

Pendant luminaire - Direct/indirect light distribution

Article code: RP3OBE-840M-D900-K

Ringo Star-P3. LED. Pendant luminaire. Luminaire body made of aluminium profile with 60mm track width. Surface finish Jet Black. Direct/indirect light distribution. Colour temperature: 4000K (Cool White). Colour Rendering Index (CRI): >80. Opal diffuser for enhanced light transmission and perfect uniform illumination. Switchable. DxHxW (round). D=900mm. W=

4000K Colour temperature CRI>80 Colour Rendering Index (CRI) Optical system Opal diffuser Control Switchable Length L/Diameter D (mm) D=900mm Width W (mm) W=60mm Height H (mm) H=85mm Current/Power Medium-Power Luminous Flux 11090lm Power consumption 99W