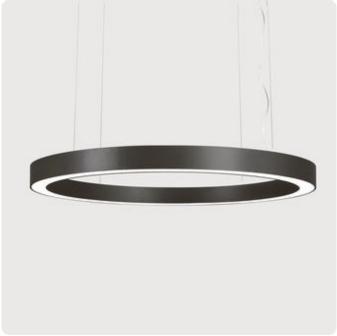

## Ringo Star-P3

Pendant luminaire - Direct/indirect light distribution

Article code: RP3OBE-840M-D900-K

Ringo Star-P3. LED. Pendant luminaire. Luminaire body made of aluminium profile with 60mm track width. Surface finish Jet Black. Direct/indirect light distribution. Colour temperature: 4000K (Cool White). Colour Rendering Index (CRI): >80. Opal diffuser for enhanced light transmission and perfect uniform illumination. Switchable. DxHxW (round). D=900mm. W=

Illustrations may only be similar and serve as an orientation.

60mm. H=85mm. Cord suspension for parallel installation with power supply cable and ceiling rose (Set). Pendant length max 4000mm. Power supply:

transparent. Ceiling rose: Matching luminaire's surface colour. Medium-power current. 11090lm. 99W. 9kg. Binning initial <= MacAdam 3. IP20. Protection class I. CE, UKCA marking. IK02. 220-240V. 50-60 Hz. RG0 (EN62471). Luminous flux reduction up to 0,3%/1.000 operating hours. Nominal failure rate: 0,2%/1.000 operating hours. L85B10 (tq 25°C) = 50.000h. 5 years warranty. Manufacturer: Lightnet GmbH, ISO 9001:2015 and 50001:2018 certified.