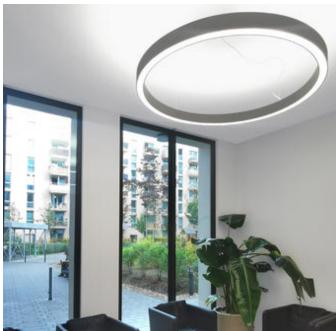

## Ringo Star-P3

Pendant luminaire - Direct/indirect light distribution

Article code: RP3OBE-840M-D900-K

Ringo Star-P3. LED. Pendant luminaire. Luminaire body made of aluminium profile with 60mm track width. Surface finish Jet Black. Direct/indirect light distribution. Colour temperature: 4000K (Cool White). Colour Rendering Index (CRI): >80. Opal diffuser for enhanced light transmission and perfect uniform illumination. Switchable. DxHxW (round). D=900mm. W=

Illustrations may only be similar and serve as an orientation.

60mm. H=85mm. Cord suspension for parallel installation with power supply cable and ceiling rose (Set). Pendant length max 4000mm. Power supply:

transparent. Ceiling rose: Matching luminaire's surface colour. Medium-power current. 11090lm. 99W. 9kg. Binning initial <= MacAdam 3. IP20. Protection class I. CE, UKCA marking. IK02. 220-240V. 50-60 Hz. RG0 (EN62471). Luminous flux reduction up to 0,3%/1.000 operating hours. Nominal failure rate: 0,2%/1.000 operating hours. L85B10 (tq 25°C) = 50.000h. 5 years warranty. Manufacturer: Lightnet GmbH, ISO 9001:2015 and 50001:2018 certified.