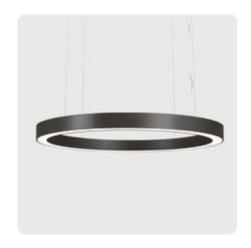

## Ringo Star-P3

Pendant luminaire - Direct/indirect light distribution

Article code: RP3OBE-840M-D900-K

Ringo Star-P3. LED. Pendant luminaire. Luminaire body made of aluminium profile with 60mm track width. Surface finish Jet Black. Direct/indirect light distribution. Colour temperature: 4000K (Cool White). Colour Rendering Index (CRI): >80. Opal diffuser for enhanced light transmission and perfect uniform illumination. Switchable. DxHxW (round). D=900mm. W=

Illustrations may only be similar and serve as an orientation.

60mm. H=85mm. Cord suspension for parallel installation with power supply cable and ceiling rose (Set). Pendant length max 4000mm. Power supply:

transparent. Ceiling rose: Matching luminaire's surface colour. Medium-power current. 11090lm. 99W. 9kg. Binning initial <= MacAdam 3. IP20. Protection class I. CE, UKCA marking. IK02. 220-240V. 50-60 Hz. RG0 (EN62471). Luminous flux reduction up to 0,3%/1.000 operating hours. Nominal failure rate: 0,2%/1.000 operating hours. L85B10 (tq 25°C) = 50.000h. 5 years warranty. Manufacturer: Lightnet GmbH, ISO 9001:2015 and 50001:2018 certified.