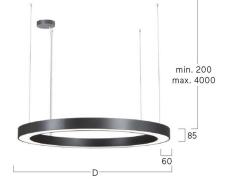

## Ringo Star-P3

Pendant luminaire - Direct/indirect light distribution

Article code: RP3OBE-840M-D900-K

Ringo Star-P3. LED. Pendant luminaire. Luminaire body made of aluminium profile with 60mm track width. Surface finish Jet Black. Direct/indirect light distribution. Colour temperature: 4000K (Cool White). Colour Rendering Index (CRI): >80. Opal diffuser for enhanced light transmission and perfect uniform illumination. Switchable. DxHxW (round). D=900mm. W=

Illustrations may only be similar and serve as an orientation.

60mm. H=85mm. Cord suspension for parallel installation with power supply cable and ceiling rose (Set). Pendant length max 4000mm. Power supply:

transparent. Ceiling rose: Matching luminaire's surface colour. Medium-power current. 11090lm. 99W. 9kg. Binning initial <= MacAdam 3. IP20. Protection class I. CE, UKCA marking. IK02. 220-240V. 50-60 Hz. RG0 (EN62471). Luminous flux reduction up to 0,3%/1.000 operating hours. Nominal failure rate: 0,2%/1.000 operating hours. L85B10 (tq 25°C) = 50.000h. 5 years warranty. Manufacturer: Lightnet GmbH, ISO 9001:2015 and 50001:2018 certified.

4000K Colour temperature CRI>80 Colour Rendering Index (CRI) Optical system Opal diffuser Control Switchable Length L/Diameter D (mm) D=900mm Width W (mm) W=60mm Height H (mm) H=85mm Current/Power Medium-Power Luminous Flux 11090lm Power consumption 99W

Suspension Parallel susp. (Set)

Ceiling rose colour Ceiling rose: Matching luminaire`s

surface colour

Pendant length (mm) Pendant length max 4000mm

Degree of protection

Cable Colour Power supply: transparent LED lifetime L85B10 (tq  $25^{\circ}$ C) = 50.000h