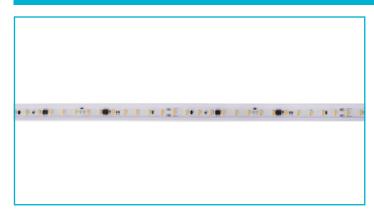

## Strip light Long Run, SMD, 230V-14W, 2700K, 15m, silicone

13.2 mm

Leading-edge dimmer. Control technology Trailing-edge dimmer **Light Source** LED, Light source not changeable Lightcolor Warm white (WW) **Color Temperature** 2700 K 6 SDCM **Colour Consistency** Colour Rendering Index (Ra) Rated Angle of Reflection 120 Degree Distribution Characteristic 120° DLS **Luminous Flux 1m** 1442 lm **Luminous Efficiency 1m** 103 lm/W LED/Meter 82 Bending Radius min. 150 mm Total Length to be Operated max. 50 m **Segment Length** 170 mm **Segment LED Quantity** 14 **LED Distance** 11.9 mm 15000 mm Length Width 17.2 mm