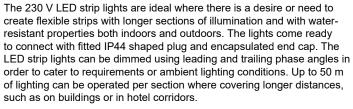

## Special features

- 230 V direct connection
- Splash water protected
- Can easily be shortened if desired
- Total length to be operated 50 m
- Dimmable

Height

| Housing Material                             | Copper                                   |
|----------------------------------------------|------------------------------------------|
| Housing Color                                | White                                    |
| Material of Lens                             | Silicone                                 |
|                                              |                                          |
| Protection Class                             | Protection class II/protectiv insulation |
| 5.4.11                                       |                                          |
| Rated Input 1m                               | 14 W                                     |
| Rated Input Voltage Frequency                | 220-240 V/AC 50 / 60 Hz                  |
| Power Supply Unit incl.                      | Yes                                      |
| Connection Cable Primary                     | Yes                                      |
| Primary Connection                           | Power plug IP44                          |
| Primary Cable Length                         | 3 m                                      |
| <b>Connection Type According to Standard</b> | Typ Z                                    |
| Dimmable                                     | Yes                                      |
| Control technology                           | Leading-edge dimmer                      |