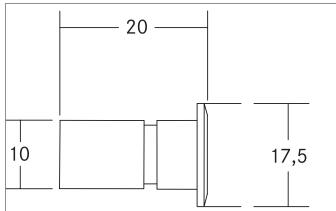

## Tender

Exit element, for fiber S2 and S2M, nickel, roundMaterial: brass, outer diameter: Ø 17.5 mm, height of outer ring: 1.5 mm, installation depth without fiber: 20 mm, installation depth with fiber: 100 mm, drill diameter: Ø 10 mm, fastening type: glue (using Brumberg adhesive 48290000).