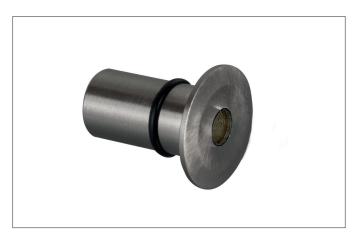

## Tender

Exit element, for fiber S2 and S2M, nickel, roundMaterial: brass, outer diameter: Ø 17.5 mm, height of outer ring: 1.5 mm, installation depth without fiber: 20 mm, installation depth with fiber: 100 mm, drill diameter: Ø 10 mm, fastening type: glue (using Brumberg adhesive 48290000).