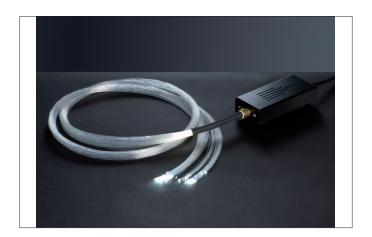

## **LED starry sky set** Article no. 9512WW

Licht. Für Generationen.

| Tender                                                                             |
|------------------------------------------------------------------------------------|
| LED starry sky set. Voltage: 230V AC 50Hz, Power: 1W, Colour temperature: 3.100 K. |

| Article data     |                    |
|------------------|--------------------|
| Article no.      | 9512WW             |
| GTIN             | 4250047749899      |
| Kurzbeschreibung | LED starry sky set |
| weight           | 0.440 kg           |