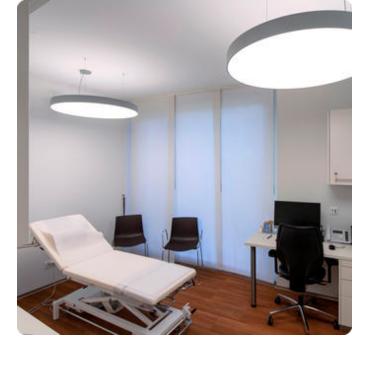

#### Basic-P1

Pendant luminaire - Direct/indirect light distribution

Illustrations may only be similar and serve as an orientation.

Basic-P1. LED. Pendant luminaire. Luminaire body made of high-quality aluminum profile. Surface finish Jet Black. Direct/indirect light distribution. Colour temperature: 4000K (Cool White). Colour Rendering Index (CRI): >80. Opal diffuser for enhanced light transmission and perfect uniform illumination. Switchable. DxH (round). D=600mm. H=75mm. Central cord suspension with ceiling rose and power supply cable (Set). Pendant length max 1500mm. Power supply: transparent. Ceiling rose: Matching

luminaire`s surface colour. Medium-power current. 12300lm. 80W. 10,1kg. Binning initial <= MacAdam 3. IP40. Protection class I. CE, UKCA marking. Prüfzeichen: ENEC. IK02. 220-240V. 50-60 Hz. RG0 (EN62471). Luminous flux reduction up to 0,3%/1.000 operating hours. Nominal failure rate: 0,2%/1.000 operating hours. L85B10 (tq 25°C) = 50.000h. 5 years warranty. Manufacturer: Lightnet GmbH, ISO 9001:2015 and 50001:2018 certified.