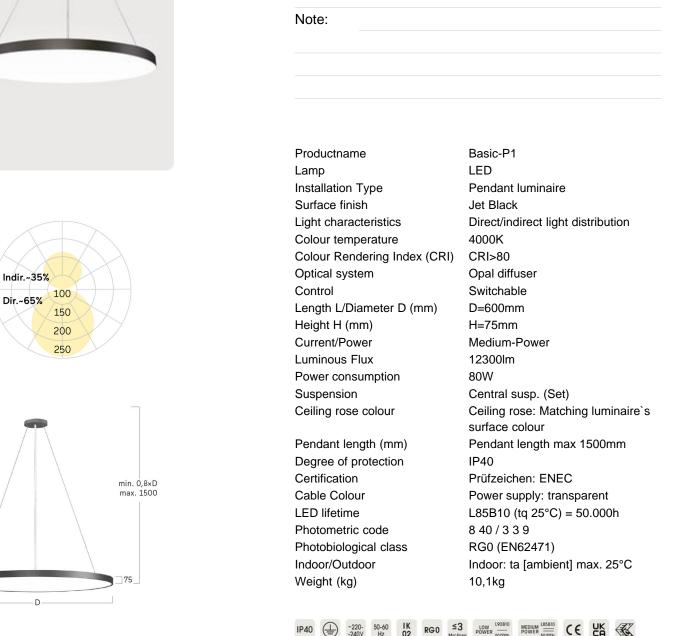

#### Basic-P1

Pendant luminaire - Direct/indirect light distribution

Illustrations may only be similar and serve as an orientation.

Basic-P1. LED. Pendant luminaire. Luminaire body made of high-quality aluminum profile. Surface finish Jet Black. Direct/indirect light distribution. Colour temperature: 4000K (Cool White). Colour Rendering Index (CRI): >80. Opal diffuser for enhanced light transmission and perfect uniform illumination. Switchable. DxH (round). D=600mm. H=75mm. Central cord suspension with ceiling rose and power supply cable (Set). Pendant length max 1500mm. Power supply: transparent. Ceiling rose: Matching

luminaire`s surface colour. Medium-power current. 12300lm. 80W. 10,1kg. Binning initial <= MacAdam 3. IP40. Protection class I. CE, UKCA marking. Prüfzeichen: ENEC. IK02. 220-240V. 50-60 Hz. RG0 (EN62471). Luminous flux reduction up to 0,3%/1.000 operating hours. Nominal failure rate: 0,2%/1.000 operating hours. L85B10 (tq 25°C) = 50.000h. 5 years warranty. Manufacturer: Lightnet GmbH, ISO 9001:2015 and 50001:2018 certified.