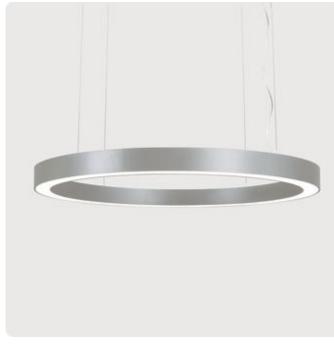

### Ringo Star-G3

Pendant luminaire - Direct light distribution

Illustrations may only be similar and serve as an orientation.

Ringo Star-G3. LED. Pendant luminaire. Luminaire body made of aluminium profile with 60mm track width. Surface finish Radiant Silver. Direct only light distribution. Colour temperature: 4000K (Cool White). Colour Rendering Index (CRI): >80. Opal diffuser for enhanced light transmission and perfect uniform illumination. Dimmable DALI. DxHxW (round). D=600mm. W=60mm. H=85mm. Central cord suspension with ceiling rose and power supply cable (Set). Pendant length max 4000mm. Power supply: transparent. Ceiling rose: Matching luminaire's surface colour. Highpower current. 4300lm. 53W. 6kg. Binning initial <= MacAdam 3. IP20. Protection class I. CE, UKCA marking. IK02. 220-240V. 50-60 Hz. RG0 (EN62471). Luminous flux reduction up to 0,4%/1.000 operating hours. Nominal failure rate: 0,2%/1.000 operating hours. L80B10 (tq 25°C) = 50.000h. 5 years warranty. Manufacturer: Lightnet GmbH, ISO 9001:2015 and 50001:2018 certified.