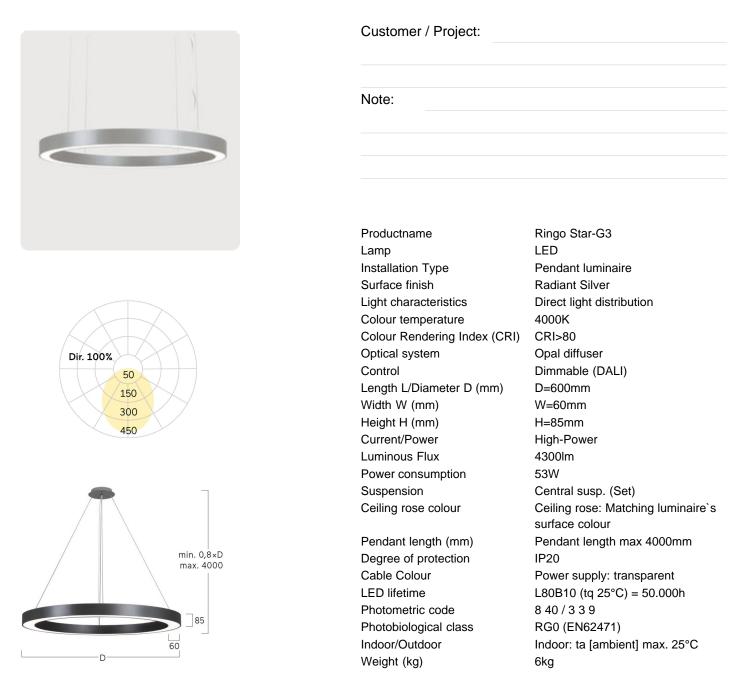

### Ringo Star-G3

Pendant luminaire - Direct light distribution

Illustrations may only be similar and serve as an orientation.

Ringo Star-G3. LED. Pendant luminaire. Luminaire body made of aluminium profile with 60mm track width. Surface finish Radiant Silver. Direct only light distribution. Colour temperature: 4000K (Cool White). Colour Rendering Index (CRI): >80. Opal diffuser for enhanced light transmission and perfect uniform illumination. Dimmable DALI. DxHxW (round). D=600mm. W=60mm. H=85mm. Central cord suspension with ceiling rose and power supply cable (Set). Pendant length max 4000mm. Power supply: transparent. Ceiling rose: Matching luminaire's surface colour. Highpower current. 4300lm. 53W. 6kg. Binning initial <= MacAdam 3. IP20. Protection class I. CE, UKCA marking. IK02. 220-240V. 50-60 Hz. RG0 (EN62471). Luminous flux reduction up to 0,4%/1.000 operating hours. Nominal failure rate: 0,2%/1.000 operating hours. L80B10 (tq 25°C) = 50.000h. 5 years warranty. Manufacturer: Lightnet GmbH, ISO 9001:2015 and 50001:2018 certified.

#### Article code: RG3OSL-840H-D600-U