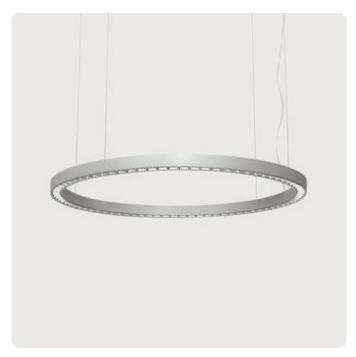

## Ringo Star-GX

Pendant luminaire - Direct light distribution

Illustrations may only be similar and serve as an orientation.

Ringo Star-GX. LED. Pendant luminaire. Luminaire body made of aluminium profile with 40mm profile width. Surface finish Radiant Silver. Direct only light distribution. Colour temperature: 3000K (Warm White). Colour Rendering Index (CRI): >80. Lens Louvre: precision lenses with louvre for wide and symmetrical light distribution. High glare limitation, compatible for office applications. UGR<=19. Reflector: Satin Silver. Switchable. DxHxW (round). D=600mm. W=40mm. H=65mm. Cord suspension for parallel installation with power supply cable and ceiling rose (Set).