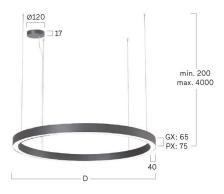

## Ringo Star-GX

Pendant luminaire - Direct light distribution

Illustrations may only be similar and serve as an orientation.

Ringo Star-GX. LED. Pendant luminaire. Luminaire body made of aluminium profile with 40mm profile width. Surface finish Radiant Silver. Direct only light distribution. Colour temperature: 3000K (Warm White). Colour Rendering Index (CRI): >80. Lens Louvre: precision lenses with louvre for wide and symmetrical light distribution. High glare limitation, compatible for office applications. UGR<=19. Reflector: Satin Silver. Switchable. DxHxW (round). D=600mm. W=40mm. H=65mm. Cord suspension for parallel installation with power supply cable and ceiling rose (Set).

Control Switchable
Length L/Diameter D (mm) D=600mm
Width W (mm) W=40mm
Height H (mm) H=65mm
Current/Power Low-Power

Luminous Flux 2740lm Power consumption 23W

Suspension Parallel susp. (Set)

Ceiling rose colour Ceiling rose: Matching luminaire`s

surface colour

Pendant length (mm) Pendant length max 4000mm

Degree of protection IP20

Cable Colour Power supply: transparent LED lifetime L90B10 (tq  $25^{\circ}$ C) = 50.000h

UGR UGR<=19
Photometric code 8 30 / 3 3 9
Photobiological class RG0 (EN62471)