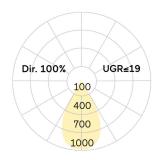

## Ringo Star-GX

Pendant luminaire - Direct light distribution

Illustrations may only be similar and serve as an orientation.

Ringo Star-GX. LED. Pendant luminaire. Luminaire body made of aluminium profile with 40mm profile width. Surface finish Radiant Silver. Direct only light distribution. Colour temperature: 3000K (Warm White). Colour Rendering Index (CRI): >80. Lens Louvre: precision lenses with louvre for wide and symmetrical light distribution. High glare limitation, compatible for office applications. UGR<=19. Reflector: Satin Silver. Switchable. DxHxW (round). D=600mm. W=40mm. H=65mm. Cord suspension for parallel installation with power supply cable and ceiling rose (Set).

surface colour

Pendant length (mm) Pendant length max 4000mm

Degree of protection IP20

Cable Colour Power supply: transparent LED lifetime L90B10 (tq  $25^{\circ}$ C) = 50.000h

UGR UGR<=19
Photometric code 8 30 / 3 3 9
Photobiological class RG0 (EN62471)