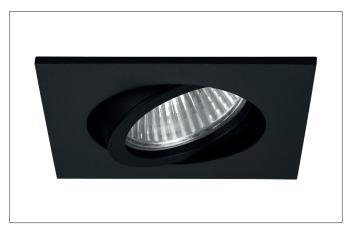

#### **PAYTON-S LED recessed spot**

Article no. 12376084

Light. For Generations.

#### **Product Benefits**

- Square recessed spotlight made of solid aluminum with a glass cover.
- Easy and tool-free mounting.
- CRI > 80.
- Low installation depth 50 mm, length 82 mm, width 82 mm,
   Ceiling cut-out 68 mm.
- Ceiling thickness maximum 13 mm.
- Large article variance in terms of housing color and color temperature.
- Power supply with 350 mA.
- Alternatively available in round design.

#### **PAYTON-S LED recessed spot**

Article no. 12376084

| Article data       |                   |
|--------------------|-------------------|
| Article no.        | 12376084          |
| GTIN               | 4251433946748     |
| Series name        | PAYTON-S          |
| Short description  | LED recessed spot |
| Material           | Aluminium / Glass |
| Colour             | Black             |
| Type of surface    | Matt              |
| Shape              | Square            |
| Built-in diameter  | 68 mm             |
| Installation depth | 50 mm             |
| Length             | 82 mm             |
| Width              | 82 mm             |
| Hight              | 3 mm              |
| Weight             | 0.150 kg          |