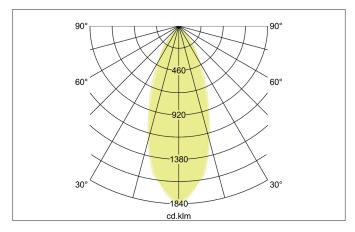

| Lighting technology |            |
|---------------------|------------|
| Colour temperature  | 4.000 K    |
| Light colour        | White      |
| Light output        | Direct     |
| Luminous flux       | 340 lm     |
| System efficiency   | 113 lm/W   |
| Colour rendering    | CRI > 80   |
| Reflector           | High-gloss |
| Reflektorfarbe      | silver     |
| Beam angle          | 38°        |
| Light sharing       | Symmetric  |