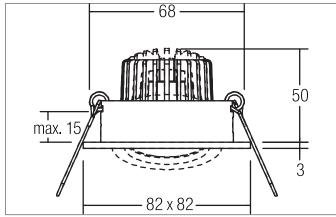

#### Tender

LED recessed spot, Square. Toolless ceiling installation by installation springs. Ceiling cut-out Ø 68 mm, Installation depth 50 mm, Length 82 mm, Width 82 mm, Weight 0,150 kg, Reflector silver with rotattionssymmetrical, deep, wide distributed light intensity. optimal light distribution due to a glass transparent cover. Luminous flux 340 lm, Power 1 x 3 W, System Efficiency 113 lm/W, Light colour neutral white, Correlated color temperature (CCT) 4.000 K, Colour rendering index CRI > 80, Housing material: Aluminium / Glass, Colour: Black, Permissible ambient temperature (ta): -20 °C - +25 °C, Protection class (EN 61140): III, Degree of protection (DIN EN 60529): IP20. For connection to an external driver, which is not included in the scope of delivery of the luminaire. Depending on driver dimmable.

#### **Product Benefits**

- Square recessed spotlight made of solid aluminum with a glass cover.
- Easy and tool-free mounting.
- CRI > 80.
- Low installation depth 50 mm, length 82 mm, width 82 mm,
   Ceiling cut-out 68 mm.
- Ceiling thickness maximum 13 mm.
- Large article variance in terms of housing color and color temperature.
- Power supply with 350 mA.
- Alternatively available in round design.

#### **PAYTON-S LED recessed spot**

Article no. 12376084

| Article data       |                   |
|--------------------|-------------------|
| Article no.        | 12376084          |
| GTIN               | 4251433946748     |
| Series name        | PAYTON-S          |
| Short description  | LED recessed spot |
| Material           | Aluminium / Glass |
| Colour             | Black             |
| Type of surface    | Matt              |
| Shape              | Square            |
| Built-in diameter  | 68 mm             |
| Installation depth | 50 mm             |
| Length             | 82 mm             |
| Width              | 82 mm             |
| Hight              | 3 mm              |
| Weight             | 0.150 kg          |

| Mounting technology    |                                           |
|------------------------|-------------------------------------------|
| Mounting method        | Recessed mounting                         |
| Place of installation  | Ceiling-mounted                           |
| Adjustability          | Pivoted                                   |
| Swivel angle           | 20°                                       |
| Max. ceiling thickness | 13 mm                                     |
| Further references     | No cover with thermal insulation material |
| Material cover         | Glass transparent                         |
| Circlip                | Without circlip                           |