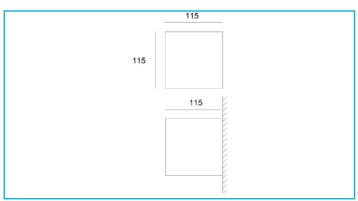

Light Exit Surfaces 2

Light characteristicsDirect, IndirectLight directionTop, Below

 Length
 115 mm

 Width
 115 mm

 Height
 115 mm

 Base length
 57 mm

 Base width
 57 mm

 Base height
 63 mm