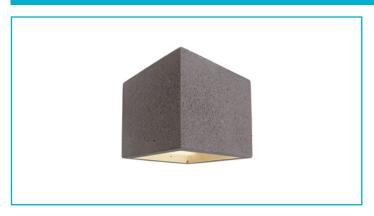

## Surface-mounted wall light Cube, 1x max. 25 W G9, DarkGrey

Little cube, big effect: The cube emits its light up and down in equal measure, drawing the eye to spacial elements and bringing structure. The compact cube made from concrete [available in the colour tones beige, grey and anthracite] with its subdued design has the essentials in focus, assuming a back seat presence.

## **Special features**

- Exchangeable lamp (G9)
- Concrete housing

Housing MaterialConcreteHousing ColorGreyColour of LensWhite

Protection Class Protection class I/protective

grounding

max. Power 1x max. 25 W