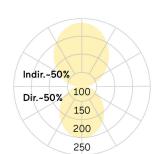

## Ringo Star-P3

Pendant luminaire - Direct/indirect light distribution

Article code: RP3OSE-840M-D900-K

Illustrations may only be similar and serve as an orientation.

Ringo Star-P3. LED. Pendant luminaire. Luminaire body made of aluminium profile with 60mm track width. Surface finish Radiant Silver. Direct/indirect light distribution.

Light characteristics Direct/indirect light distribution

4000K Colour temperature CRI>80 Colour Rendering Index (CRI) Optical system Opal diffuser Control Switchable Length L/Diameter D (mm) D=900mm Width W (mm) W=60mm Height H (mm) H=85mm Current/Power Medium-Power Luminous Flux 11090lm Power consumption 99W