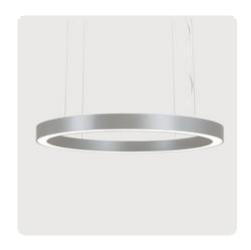

## Ringo Star-P3

Pendant luminaire - Direct/indirect light distribution

Article code: RP3OSE-840M-D900-K

Illustrations may only be similar and serve as an orientation.

Ringo Star-P3. LED. Pendant luminaire. Luminaire body made of aluminium profile with 60mm track width. Surface finish Radiant Silver. Direct/indirect light distribution.

Coloaracteristics.Kurztexttemperature: 4000K (Cool White).

Colour Rendering Index (CRI): >80. Opal diffuser for enhanced light transmission and perfect uniform illumination.

Switchable. DxHxW (round). D=900mm. W=60mm. H=85mm.

Cord suspension for parallel installation with power supply cable and ceiling rose (Set). Pendant length max 4000mm.

Power supply:

transparent. Ceiling rose: Matching luminaire's surface colour. Medium-power current. 11090lm. 99W. 9kg.
Binning initial <= MacAdam 3. IP20. Protection class I. CE, UKCA marking. IK02. 220-240V. 50-60 Hz. RG0 (EN62471). Luminous flux reduction up to 0,3%/1.000 operating hours. Nominal failure rate: 0,2%/1.000 operating hours. L85B10 (tq 25°C) = 50.000h. 5 years warranty. Manufacturer: Lightnet GmbH, ISO 9001:2015 and 50001:2018 certified.