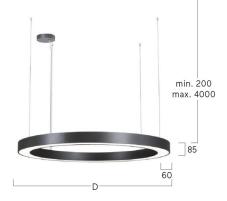

Coloaracteristics.Kurztexttemperature: 4000K (Cool White).

Colour Rendering Index (CRI): >80. Opal diffuser for enhanced light transmission and perfect uniform illumination.

Switchable. DxHxW (round). D=900mm. W=60mm. H=85mm.

Cord suspension for parallel installation with power supply cable and ceiling rose (Set). Pendant length max 4000mm.

Power supply:

transparent. Ceiling rose: Matching luminaire's surface colour. Medium-power current. 11090lm. 99W. 9kg.
Binning initial <= MacAdam 3. IP20. Protection class I. CE, UKCA marking. IK02. 220-240V. 50-60 Hz. RG0 (EN62471). Luminous flux reduction up to 0,3%/1.000 operating hours. Nominal failure rate: 0,2%/1.000 operating hours. L85B10 (tq 25°C) = 50.000h. 5 years warranty. Manufacturer: Lightnet GmbH, ISO 9001:2015 and 50001:2018 certified.

Light characteristics Direct/indirect light distribution

4000K Colour temperature CRI>80 Colour Rendering Index (CRI) Optical system Opal diffuser Control Switchable Length L/Diameter D (mm) D=900mm Width W (mm) W=60mm Height H (mm) H=85mm Current/Power Medium-Power Luminous Flux 11090lm Power consumption 99W

Suspension Parallel susp. (Set)

Ceiling rose colour Ceiling rose: Matching luminaire`s

surface colour

Pendant length (mm) Pendant length max 4000mm

Degree of protection

Cable Colour Power supply: transparent LED lifetime L85B10 (tq  $25^{\circ}$ C) = 50.000h