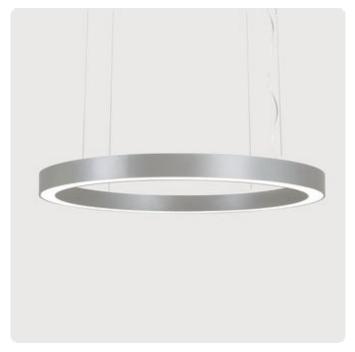

## Ringo Star-P3

Pendant luminaire - Direct/indirect light distribution

Article code: RP3OSE-840M-D900-K

Illustrations may only be similar and serve as an orientation.

Ringo Star-P3. LED. Pendant luminaire. Luminaire body made of aluminium profile with 60mm track width. Surface finish Radiant Silver. Direct/indirect light distribution.

Coloaracteristics.Kurztexttemperature: 4000K (Cool White).

Colour Rendering Index (CRI): >80. Opal diffuser for enhanced light transmission and perfect uniform illumination.

Switchable. DxHxW (round). D=900mm. W=60mm. H=85mm.

Cord suspension for parallel installation with power supply cable and ceiling rose (Set). Pendant length max 4000mm.

Power supply:

transparent. Ceiling rose: Matching luminaire's surface colour. Medium-power current. 11090lm. 99W. 9kg.
Binning initial <= MacAdam 3. IP20. Protection class I. CE, UKCA marking. IK02. 220-240V. 50-60 Hz. RG0 (EN62471). Luminous flux reduction up to 0,3%/1.000 operating hours. Nominal failure rate: 0,2%/1.000 operating hours. L85B10 (tq 25°C) = 50.000h. 5 years warranty. Manufacturer: Lightnet GmbH, ISO 9001:2015 and 50001:2018 certified.