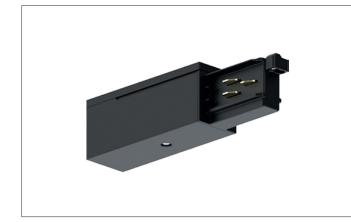

## **DALI end feed**

Article no. 87167070

Light. For Generations.

**BRUMBERG** 

## Tender DALI end feed, white.

| 87167070      |                                         |
|---------------|-----------------------------------------|
| 4251433979630 |                                         |
| DALI end feed |                                         |
| White         |                                         |
| 0.105 kg      |                                         |
|               |                                         |
|               | 4251433979630<br>DALI end feed<br>White |