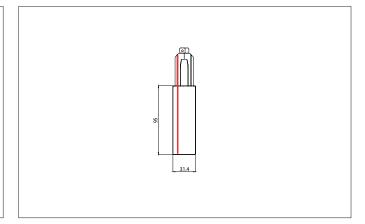

| Packing data            |                                                                                                                                                                                                                                      |
|-------------------------|--------------------------------------------------------------------------------------------------------------------------------------------------------------------------------------------------------------------------------------|
| Gross weight            | 0.114 kg                                                                                                                                                                                                                             |
| Length of packaging     | 148 mm                                                                                                                                                                                                                               |
| Packaging width         | 31 mm                                                                                                                                                                                                                                |
| Packaging hight         | 37 mm                                                                                                                                                                                                                                |
|                         | This product must not be disposed of with household waste. You are obliged, to dispose of such electrical waste separately.                                                                                                          |
| Disposal at end of life | By disposing of electrical waste and other old or defective electronics separately, you support recycling or other forms of re-use. In that way you help to take care and to avoid that harmful substances get into the environment. |