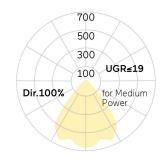

UGR UGR<=19
Photometric code 8 40 / 3 3 9
Photobiological class RG0 (EN62471)

Indoor/Outdoor Indoor: ta [ambient] max. 25°C

Weight (kg) 5,8kg