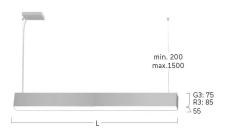

## Matric-G3

Pendant light-line - Direct light distribution

Article code: LG3LEE-840M-L2002-YA

Illustrations may only be similar and serve as an orientation.

Matric-G3. LED. Pendant light-line. Luminaire body made of high-quality aluminum profile. Surface finish Silver Anodised. Direct only light distribution. Colour temperature: 4000K (Cool White). Colour Rendering Index (CRI): >80. Lens Louvre: precision lenses with louvre. High glare limitation, compatible for office applications. UGR<=19. Reflector: Satin Silver. Switchable. LxWxH (rectangular). L=2002mm. W=55mm. H=75mm. Y-cord suspension with power supply cable and ceiling rose (Set). Pendant length

max 1500mm. Power supply: transparent. Ceiling rose: Matching luminaire`s surface colour. Medium-power current. 5000lm. 35W. 5,8kg. Binning initial <= MacAdam 3. IP20. Protection class I. CE, UKCA marking. Prüfzeichen: ENEC. IK02. 220-240V. 50-60 Hz. RG0 (EN62471). Luminous flux reduction up to 0,3%/1.000 operating hours. Nominal failure rate: 0,2%/1.000 operating hours. L85B10 (tq 25°C) = 50.000h. 5 years warranty. Manufacturer: Lightnet GmbH, ISO 9001:2015 and 50001:2018 certified.

Reflector Colour Inside Reflector: Satin Silver

Control Switchable Length L/Diameter D (mm) L=2002mm

 Width W (mm)
 W=55mm

 Height H (mm)
 H=75mm

 Current/Power
 Medium-Power

Luminous Flux5000lmPower consumption35WSuspensionY-susp. (Set)

Ceiling rose colour Ceiling rose: Matching luminaire`s

surface colour

Pendant length (mm) Pendant length max 1500mm

Degree of protection IP20

Certification Prüfzeichen: ENEC

Cable Colour Power supply: transparent
LED lifetime L85B10 (tq 25°C) = 50.000h