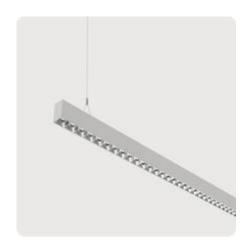

## Matric-G3

Pendant light-line - Direct light distribution

Article code: LG3LEE-840M-L2002-YA

Illustrations may only be similar and serve as an orientation.

Matric-G3. LED. Pendant light-line. Luminaire body made of high-quality aluminum profile. Surface finish Silver Anodised. Direct only light distribution. Colour temperature: 4000K (Cool White). Colour Rendering Index (CRI): >80. Lens Louvre: precision lenses with louvre. High glare limitation, compatible for office applications. UGR<=19. Reflector: Satin Silver. Switchable. LxWxH (rectangular). L=2002mm. W=55mm. H=75mm. Y-cord suspension with power supply cable and ceiling rose (Set). Pendant length

max 1500mm. Power supply: transparent. Ceiling rose: Matching luminaire`s surface colour. Medium-power current. 5000lm. 35W. 5,8kg. Binning initial <= MacAdam 3. IP20. Protection class I. CE, UKCA marking. Prüfzeichen: ENEC. IK02. 220-240V. 50-60 Hz. RG0 (EN62471). Luminous flux reduction up to 0,3%/1.000 operating hours. Nominal failure rate: 0,2%/1.000 operating hours. L85B10 (tq 25°C) = 50.000h. 5 years warranty. Manufacturer: Lightnet GmbH, ISO 9001:2015 and 50001:2018 certified.