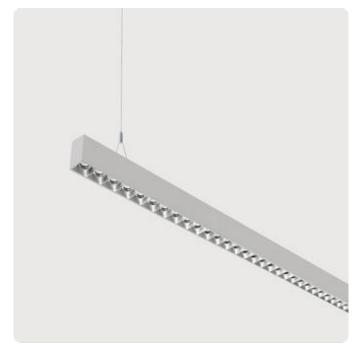

## Matric-G3

Pendant light-line - Direct light distribution

Article code: LG3LEE-840M-L2002-YA

Illustrations may only be similar and serve as an orientation.

Matric-G3. LED. Pendant light-line. Luminaire body made of high-quality aluminum profile. Surface finish Silver Anodised. Direct only light distribution. Colour temperature: 4000K (Cool White). Colour Rendering Index (CRI): >80. Lens Louvre: precision lenses with louvre. High glare limitation, compatible for office applications. UGR<=19. Reflector: Satin Silver. Switchable. LxWxH (rectangular). L=2002mm. W=55mm. H=75mm. Y-cord suspension with power supply cable and ceiling rose (Set). Pendant length

max 1500mm. Power supply: transparent. Ceiling rose: Matching luminaire`s surface colour. Medium-power current. 5000lm. 35W. 5,8kg. Binning initial <= MacAdam 3. IP20. Protection class I. CE, UKCA marking. Prüfzeichen: ENEC. IK02. 220-240V. 50-60 Hz. RG0 (EN62471). Luminous flux reduction up to 0,3%/1.000 operating hours. Nominal failure rate: 0,2%/1.000 operating hours. L85B10 (tq 25°C) = 50.000h. 5 years warranty. Manufacturer: Lightnet GmbH, ISO 9001:2015 and 50001:2018 certified.