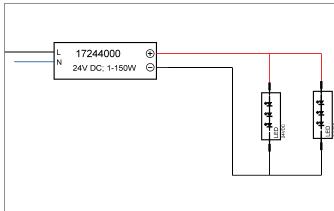

#### Tender

LED power supply 24 V DC, on/off switchable. Material: Plastic, Degree of protection: according to DIN EN 60529 IP20, Protection class: (EN 61140) II, Voltage: 24 V, Power: 150 W, Control: on/off.

| Operating technology of driver |                   |
|--------------------------------|-------------------|
| AC nominal voltage max         | 230 V             |
| Frequenz max.                  | 50 Hz             |
| Protection class               | II II             |
| Degree of protection           | IP20              |
| Power max.                     | 150 W             |
| Control                        | on/off            |
| Enviroment temprature (ta)     | -20°C up to +45°C |
| Measure point (tc)             | max. +85°C        |