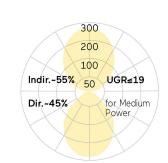

## Matric-RX

Pendant light-line - Direct/indirect light distribution

Illustrations may only be similar and serve as an orientation.

Matric-RX. LED. Pendant light-line. Luminaire body made of high-quality aluminum profile. Surface finish Silver Anodised. Direct/indirect light distribution. Colour temperature: 3000K (Warm White). Colour Rendering Index (CRI): >80. Microprismatic screen for reduced luminance in office areas. UGR<=19. Switchable. LxWxH (rectangular). L=1765mm. W= 40mm. H=75mm. Single-cord suspension (Set). Pendant length max 1500mm. Power supply: transparent. Ceiling rose: Matching luminaire's surface

UGR UGR<=19
Photometric code 8 30 / 3 3 9
Photobiological class RG0 (EN62471)

Indoor/Outdoor Indoor: ta [ambient] max. 25°C

Weight (kg) 4,8kg