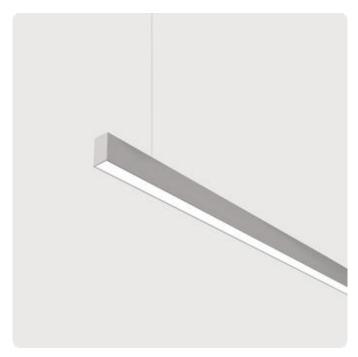

## Matric-RX

Pendant light-line - Direct/indirect light distribution

Illustrations may only be similar and serve as an orientation.

Matric-RX. LED. Pendant light-line. Luminaire body made of high-quality aluminum profile. Surface finish Silver Anodised. Direct/indirect light distribution. Colour temperature: 3000K (Warm White). Colour Rendering Index (CRI): >80. Microprismatic screen for reduced luminance in office areas. UGR<=19. Switchable. LxWxH (rectangular). L=1765mm. W= 40mm. H=75mm. Single-cord suspension (Set). Pendant length max 1500mm. Power supply: transparent. Ceiling rose: Matching luminaire's surface

Productname Matric-RX Lamp LED

Installation Type Pendant light-line Surface finish Silver Anodised

Light characteristics Direct/indirect light distribution

Colour temperature 3000K Colour Rendering Index (CRI) CRI>80