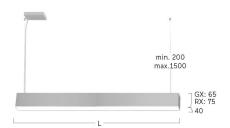

## Matric-RX

Pendant light-line - Direct/indirect light distribution

Illustrations may only be similar and serve as an orientation.

Matric-RX. LED. Pendant light-line. Luminaire body made of high-quality aluminum profile. Surface finish Silver Anodised. Direct/indirect light distribution. Colour temperature: 3000K (Warm White). Colour Rendering Index (CRI): >80. Microprismatic screen for reduced luminance in office areas. UGR<=19. Switchable. LxWxH (rectangular). L=1765mm. W= 40mm. H=75mm. Single-cord suspension (Set). Pendant length max 1500mm. Power supply: transparent. Ceiling rose: Matching luminaire's surface

Optical system Microprismatic screen

Control Switchable
Length L/Diameter D (mm) L=1765mm
Width W (mm) W=40mm
Height H (mm) H=75mm
Current/Power Medium-Power
Luminous Flux 5629lm

Luminous Flux 5629lm Power consumption 48W

Suspension Single susp. (Set)

Ceiling rose colour Ceiling rose: Matching luminaire`s

surface colour

Pendant length (mm) Pendant length max 1500mm

Degree of protection IP20

Certification Prüfzeichen: ENEC

Cable Colour Power supply: transparent LED lifetime L85B10 (tq 25°C) = 50.000h