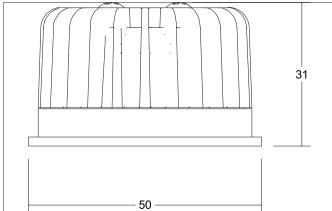

| Article data      |                                                 |
|-------------------|-------------------------------------------------|
| Article no.       | 12920184                                        |
| GTIN              | 4251433926580                                   |
| Series name       | DISC                                            |
| Short description | LED insert, MR16, 6 W, with lens optics, 350 mA |
| Material          | Aluminium / Plastic                             |
| Shape             | Round                                           |
| Outer diameter    | 50 mm                                           |
| Hight             | 31 mm                                           |
| Weight            | 0.061 kg                                        |