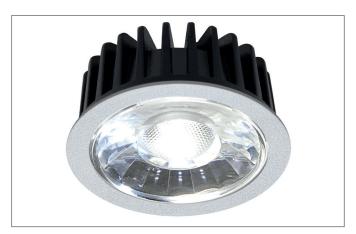

#### DISC LED insert, MR16, 6 W, with lens optics, 350 mA

Article no. 12920184

Light. For Generations.

#### Tende

LED insert DISC, MR16, 6 W, with lens optics, round. Lamp holder: Plug&Play, Material: Aluminium / Plastic, Degree of protection: according to DIN EN 60529 IP20, Protection class: (EN 61140) III, Current: 350 mA, Power: 6W, Amount of light sources / fittings: 1.0 Qty, Luminous flux: 685lm, Colour temperature: 4.000 K, Beam angle: 18°, Control: Dimming depending on driver.