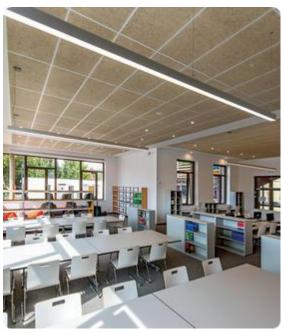

## Matric-G5

Pendant light-line - Direct light distribution

Article code: LG5OEE-840M-L890-Y

Illustrations may only be similar and serve as an orientation.

Matric-G5. LED. Pendant light-line. Luminaire body made of high-quality aluminum profile. Surface finish Silver Anodised. Direct only light distribution. Colour temperature: 4000K (Cool White). Colour Rendering Index (CRI): >80. Opal diffuser for enhanced light transmission and perfect uniform illumination. Switchable. LxWxH (rectangular). L= 890mm. W=81mm. H=81mm. Y-cord suspension with power supply cable and ceiling rose (Set). Pendant length max 1500mm. Power supply: transparent. Ceiling rose:

Productname Matric-G5 Lamp LED

Installation Type Pendant light-line
Surface finish Silver Anodised
Light characteristics Direct light distribution

4000K Colour temperature Colour Rendering Index (CRI) CRI>80 Optical system Opal diffuser Control Switchable Length L/Diameter D (mm) L=890mm Width W (mm) W=81mm Height H (mm) H=81mm Current/Power Medium-Power