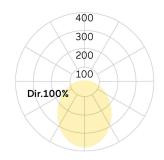

## Matric-G5

Pendant light-line - Direct light distribution

Article code: LG5OEE-840M-L890-Y

Illustrations may only be similar and serve as an orientation.

Matric-G5. LED. Pendant light-line. Luminaire body made of high-quality aluminum profile. Surface finish Silver Anodised. Direct only light distribution. Colour temperature: 4000K (Cool White). Colour Rendering Index (CRI): >80. Opal diffuser for enhanced light transmission and perfect uniform illumination. Switchable. LxWxH (rectangular). L= 890mm. W=81mm. H=81mm. Y-cord suspension with power supply cable and ceiling rose (Set). Pendant length max 1500mm. Power supply: transparent. Ceiling rose:

Productname Matric-G5 Lamp LED

Installation Type Pendant light-line
Surface finish Silver Anodised
Light characteristics Direct light distribution

4000K Colour temperature Colour Rendering Index (CRI) CRI>80 Optical system Opal diffuser Control Switchable Length L/Diameter D (mm) L=890mm Width W (mm) W=81mm Height H (mm) H=81mm Current/Power Medium-Power