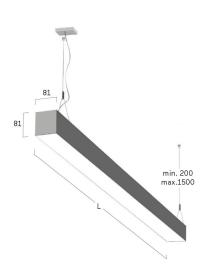

## Matric-G5

Pendant light-line - Direct light distribution

Article code: LG5OEE-840M-L890-Y

Illustrations may only be similar and serve as an orientation.

Matric-G5. LED. Pendant light-line. Luminaire body made of high-quality aluminum profile. Surface finish Silver Anodised. Direct only light distribution. Colour temperature: 4000K (Cool White). Colour Rendering Index (CRI): >80. Opal diffuser for enhanced light transmission and perfect uniform illumination. Switchable. LxWxH (rectangular). L= 890mm. W=81mm. H=81mm. Y-cord suspension with power supply cable and ceiling rose (Set). Pendant length max 1500mm. Power supply: transparent. Ceiling rose:

Productname Matric-G5 Lamp LED

Installation Type Pendant light-line
Surface finish Silver Anodised
Light characteristics Direct light distribution

4000K Colour temperature Colour Rendering Index (CRI) CRI>80 Optical system Opal diffuser Control Switchable Length L/Diameter D (mm) L=890mm Width W (mm) W=81mm Height H (mm) H=81mm Current/Power Medium-Power

Luminous Flux 2480lm Power consumption 21W

Suspension Y-susp. (Set)

Ceiling rose colour Ceiling rose: Matching luminaire`s

surface colour

Pendant length (mm) Pendant length max 1500mm

Degree of protection IP20