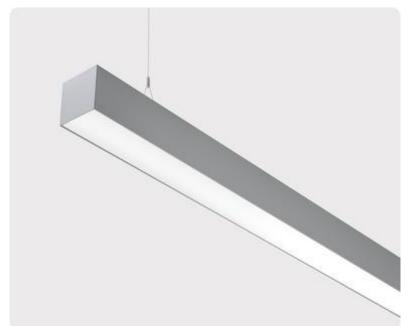

## Matric-G5

Pendant light-line - Direct light distribution

Article code: LG5OEE-840M-L890-Y

Illustrations may only be similar and serve as an orientation.

Matric-G5. LED. Pendant light-line. Luminaire body made of high-quality aluminum profile. Surface finish Silver Anodised. Direct only light distribution. Colour temperature: 4000K (Cool White). Colour Rendering Index (CRI): >80. Opal diffuser for enhanced light transmission and perfect uniform illumination. Switchable. LxWxH (rectangular). L= 890mm. W=81mm. H=81mm. Y-cord suspension with power supply cable and ceiling rose (Set). Pendant length max 1500mm. Power supply: transparent. Ceiling rose:

Productname Matric-G5 Lamp LED

Installation Type Pendant light-line
Surface finish Silver Anodised
Light characteristics Direct light distribution

4000K Colour temperature Colour Rendering Index (CRI) CRI>80 Optical system Opal diffuser Control Switchable Length L/Diameter D (mm) L=890mm Width W (mm) W=81mm Height H (mm) H=81mm Current/Power Medium-Power