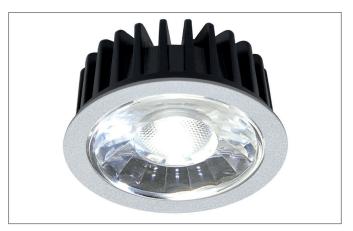

#### DISC LED insert, MR16, 6 W, with lens optics, 350 mA

Article no. 12920603

Light. For Generations.

#### Tende

LED insert DISC, MR16, 6 W, with lens optics, round. Lamp holder: Plug&Play, Material: Aluminium / Plastic, Degree of protection: according to DIN EN 60529 IP20, Protection class: (EN 61140) III, Current: 350 mA, Power: 6W, Amount of light sources / fittings: 1.0 Qty, Luminous flux: 620lm, Colour temperature: 3.000 K, Beam angle: 60°, Control: Dimming depending on driver.