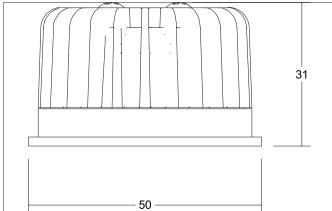

| Article data      |                                                 |
|-------------------|-------------------------------------------------|
| Article no.       | 12920603                                        |
| GTIN              | 4251433926610                                   |
| Series name       | DISC                                            |
| Short description | LED insert, MR16, 6 W, with lens optics, 350 mA |
| Material          | Aluminium / Plastic                             |
| Shape             | Round                                           |
| Outer diameter    | 50 mm                                           |
| Hight             | 31 mm                                           |
| Weight            | 0.061 kg                                        |