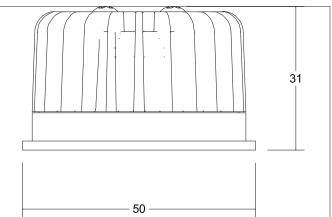

| Article data      |                                                 |
|-------------------|-------------------------------------------------|
| Article no.       | 12920244                                        |
| GTIN              | 4251433926597                                   |
| Series name       | DISC                                            |
| Short description | LED insert, MR16, 6 W, with lens optics, 350 mA |
| Material          | Aluminium / Plastic                             |
| Shape             | Round                                           |
| Outer diameter    | 50 mm                                           |
| Hight             | 31 mm                                           |
| Weight            | 0.061 kg                                        |