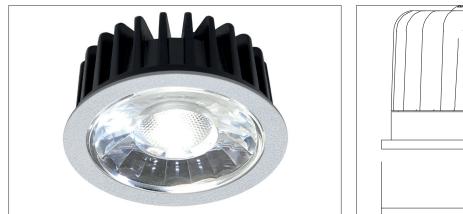

#### DISC LED insert, MR16, 6 W, with lens optics, 350 mA Article no. 12920244

Light. For Generations.

#### Tender

LED insert DISC, MR16, 6 W, with lens optics, round. Lamp holder: Plug&Play, Material: Aluminium / Plastic, Degree of protection: according to DIN EN 60529 IP20, Protection class: (EN 61140) III, Current: 350 mA, Power: 6W, Amount of light sources / fittings: 1.0 Qty, Luminous flux: 740lm, Colour temperature: 4.000 K, Beam angle: 24°, Control: Dimming depending on driver.

| Article data      |                                                 |
|-------------------|-------------------------------------------------|
| Article no.       | 12920244                                        |
| GTIN              | 4251433926597                                   |
| Series name       | DISC                                            |
| Short description | LED insert, MR16, 6 W, with lens optics, 350 mA |
| Material          | Aluminium / Plastic                             |
| Shape             | Round                                           |
| Outer diameter    | 50 mm                                           |
| Hight             | 31 mm                                           |
| Weight            | 0.061 kg                                        |