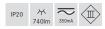

#### Tender

LED insert DISC, MR16, 6 W, with lens optics, round. Lamp holder: Plug&Play, Material: Aluminium / Plastic, Degree of protection: according to DIN EN 60529 IP20, Protection class: (EN 61140) III, Current: 350 mA, Power: 6W, Amount of light sources / fittings: 1.0 Qty, Luminous flux: 740lm, Colour temperature: 4.000 K, Beam angle: 24°, Control: Dimming depending on driver.

### DISC LED insert, MR16, 6 W, with lens optics, 350 mA Article no. 12920244

Light. For Generations.

| Operating technology of the luminaire |                             |
|---------------------------------------|-----------------------------|
| System output                         | 6 W                         |
| Voltage type                          | DC                          |
| Current                               | 350 mA                      |
| Lamp                                  | LED                         |
| Lamp holder                           | Plug&Play                   |
| Protection class                      |                             |
| Degree of protection                  | IP20                        |
| Control                               | Dimming depending on driver |
| Bulb change possible                  | Yes                         |
| Rated life time L80/B20 at 25 °C      | 50.000 h                    |