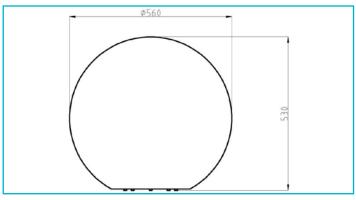

Control technology Dimmable via optional light source

Motion Detector No.

**Execution** Without lamp

Light Exit Surfaces 1
Light characteristics Direct

**Light direction** Top, Below, Side, Rear

 Height
 530 mm

 Diameter
 560 mm

 Product weight
 4300 g

Working Temperature -20 to 40 °C

Storage Temperature -20 to 40 °C

IP Protection Class Lamp IP 65

IP Protection Class Plug IP 44