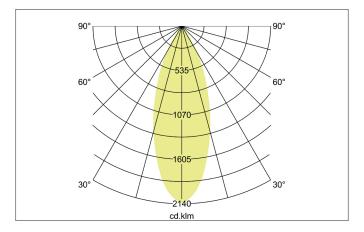

## TRAXX MINI LED recessed spotlight, on/off switchable

Article no. 88744174

Light. For Generations.

| Lighting technology |            |
|---------------------|------------|
| Colour temperature  | 4.000 K    |
| Light colour        | White      |
| Light output        | Direct     |
| Luminous flux       | 1,819 lm   |
| System efficiency   | 121 lm/W   |
| Colour rendering    | CRI > 90   |
| Reflector           | High-gloss |
| Beam angle          | 40°        |
| Light sharing       | Symmetric  |