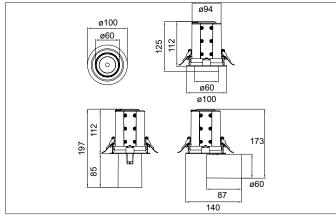

#### Tende

LED recessed spotlight, on/off switchable, Round. Ceiling cut-out Ø 92 mm, Installation depth 112 mm, Weight 0,713 kg, with rotattions-symmetrical, deep, wide distributed light intensity. optimal light distribution due to a glass transparent cover.Luminous flux 1.819 lm, Power 1 x 15 W, Light colour neutral white, Correlated color temprature (CCT) 4.000 K, Colour rendering index CRI > 90, Rated life time L80/B50 at 25 °C: 50.000 h, Housing material: Aluminium / Glass / Plastic, Colour: White structure, Permissible ambient temperature (ta): -20 °C - +25 °C, Protection class (EN 61140): II, Degree of protection (DIN EN 60529): IP20, .With electronic driver, on/off switchable.

| Article data       |                                           |
|--------------------|-------------------------------------------|
| Article no.        | 88744174                                  |
| GTIN               | 4251433974369                             |
| Series name        | TRAXX MINI                                |
| Short description  | LED recessed spotlight, on/off switchable |
| Material           | Aluminium / Glass / Plastic               |
| Colour             | White                                     |
| Type of surface    | Structure                                 |
| Shape              | Round                                     |
| Built-in diameter  | 92 mm                                     |
| Installation depth | 112 mm                                    |
| Weight             | 0.713 kg                                  |