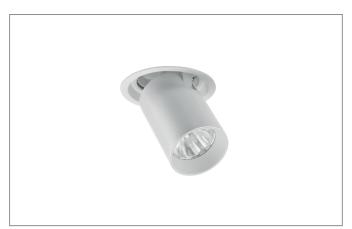

#### Tende

LED recessed spotlight, on/off switchable, Round. Ceiling cut-out Ø 92 mm, Installation depth 112 mm, Weight 0,713 kg, with rotattions-symmetrical, deep, wide distributed light intensity. optimal light distribution due to a glass transparent cover.Luminous flux 1.819 lm, Power 1 x 15 W, Light colour neutral white, Correlated color temprature (CCT) 4.000 K, Colour rendering index CRI > 90, Rated life time L80/B50 at 25 °C: 50.000 h, Housing material: Aluminium / Glass / Plastic, Colour: White structure, Permissible ambient temperature (ta): -20 °C - +25 °C, Protection class (EN 61140): II, Degree of protection (DIN EN 60529): IP20, .With electronic driver, on/off switchable.