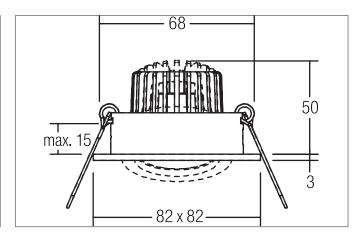

#### Tender

LED recessed spot, Square. Toolless ceiling installation by installation springs. Ceiling cut-out Ø 68 mm, Installation depth 50 mm, Length 82 mm, Width 82 mm, Weight 0,150 kg, Reflector silver with rotattionssymmetrical, deep, wide distributed light intensity. optimal light distribution due to a glass transparent cover. Luminous flux 340 lm, Power 1 x 3 W, System Efficiency 113 lm/W, Light colour neutral white, Correlated color temprature (CCT) 4.000 K, Colour rendering index CRI > 80, Housing material: Aluminium / Glass, Colour: White structure, Permissible ambient temperature (ta): -20 °C - +25 °C, Protection class (EN 61140): III, Degree of protection (DIN EN 60529): IP20. For connection to an external driver, which is not included in the scope of delivery of the luminaire. Depending on driver dimmable.

#### **Product Benefits**

- Square recessed spotlight made of solid aluminum with a
- glass cover.
- Easy and tool-free mounting.
- CRI > 80.
- Low installation depth 50 mm, length 82 mm, width 82 mm, Ceiling cut-out 68 mm.
- Ceiling thickness maximum 13 mm.
- Large article variance in terms of housing color and color temperature.
- Power supply with 350 mA.
- Alternatively available in round design.

Article no. 12376174

Light. For Generations.

| Article data       |                   |
|--------------------|-------------------|
| Article no.        | 12376174          |
| GTIN               | 4251433970415     |
| Series name        | PAYTON-S          |
| Short description  | LED recessed spot |
| Material           | Aluminium / Glass |
| Colour             | White             |
| Type of surface    | Structure         |
| Shape              | Square            |
| Built-in diameter  | 68 mm             |
| Installation depth | 50 mm             |
| Length             | 82 mm             |
| Width              | 82 mm             |
| Hight              | 3 mm              |
| Weight             | 0.150 kg          |

| Mounting technology    |                                           |
|------------------------|-------------------------------------------|
| Mounting method        | Recessed mounting                         |
| Place of installation  | Ceiling-mounted                           |
| Adjustability          | Pivoted                                   |
| Swivel angle           | 20°                                       |
| Max. ceiling thickness | 13 mm                                     |
| Further references     | No cover with thermal insulation material |
| Material cover         | Glass transparent                         |
| Circlip                | Without circlip                           |