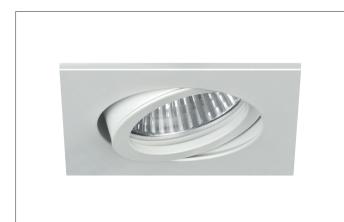

#### Tender

LED recessed spot, Square. Toolless ceiling installation by installation springs. Ceiling cut-out Ø 68 mm, Installation depth 50 mm, Length 82 mm, Width 82 mm, Weight 0,150 kg, Reflector silver with rotattionssymmetrical, deep, wide distributed light intensity. optimal light distribution due to a glass transparent cover. Luminous flux 340 lm, Power 1 x 3 W, System Efficiency 113 lm/W, Light colour neutral white, Correlated color temprature (CCT) 4.000 K, Colour rendering index CRI > 80, Housing material: Aluminium / Glass, Colour: White structure, Permissible ambient temperature (ta): -20 °C - +25 °C, Protection class (EN 61140): III, Degree of protection (DIN EN 60529): IP20. For connection to an external driver, which is not included in the scope of delivery of the luminaire. Depending on driver dimmable.

#### **Product Benefits**

- Square recessed spotlight made of solid aluminum with a
- glass cover.
- Easy and tool-free mounting.
- CRI > 80.
- Low installation depth 50 mm, length 82 mm, width 82 mm, Ceiling cut-out 68 mm.
- Ceiling thickness maximum 13 mm.
- Large article variance in terms of housing color and color temperature.
- Power supply with 350 mA.
- Alternatively available in round design.