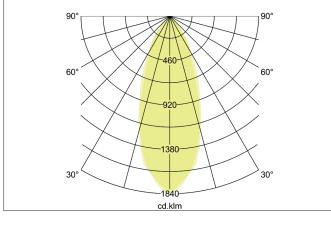

| Lighting technology |            |
|---------------------|------------|
| Colour temperature  | 4.000 K    |
| Light colour        | White      |
| Light output        | Direct     |
| Luminous flux       | 340 lm     |
| System efficiency   | 113 lm/W   |
| Colour rendering    | CRI > 80   |
| Reflector           | High-gloss |
| Reflektorfarbe      | silver     |
| Beam angle          | 38°        |
| Light sharing       | Symmetric  |