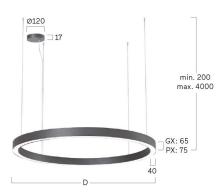

## Ringo Star-GX

Pendant luminaire - Direct light distribution

Illustrations may only be similar and serve as an orientation.

Ringo Star-GX. LED. Pendant luminaire. Luminaire body made of aluminium profile with 40mm profile width. Surface finish Jet Black. Direct only light distribution. Colour temperature: 3000K (Warm White). Colour Rendering Index (CRI): >80. Lens Louvre: precision lenses with louvre for wide and symmetrical light distribution. High glare limitation, compatible for office applications. UGR<=19. Reflector: Jet Black. Dimmable DALI. DxHxW (round). D=1245mm. W= 40mm. H=65mm. Cord suspension for parallel installation with power supply cable and ceiling

rose (Set). Pendant length max 4000mm. Power supply: transparent. Ceiling rose: Matching luminaire`s surface colour. High-power current. 10724lm. 90W. 9,4kg. Binning initial <= MacAdam 3. IP20. Protection class I. CE, UKCA marking. IK02. 220-240V. 50-60 Hz. RG0 (EN62471). Luminous flux reduction up to 0,4%/1.000 operating hours. Nominal failure rate: 0,2%/1.000 operating hours. L80B10 (tq 25°C) = 50.000h. 5 years warranty. Manufacturer: Lightnet GmbH, ISO 9001:2015 and 50001:2018 certified.

Control Dimmable (DALI)

Length L/Diameter D (mm) D=1245mm

Width W (mm) W=40mm

Height H (mm) H=65mm

Height H (mm) H=65mm

Current/Power High-Power

Luminous Flux 10724lm

Power consumption 90W

Suspension Parallel susp. (Set)

Ceiling rose colour Ceiling rose: Matching luminaire`s

surface colour

Pendant length (mm) Pendant length max 4000mm

Degree of protection IP20

Cable Colour Power supply: transparent LED lifetime L80B10 (tq  $25^{\circ}$ C) = 50.000h