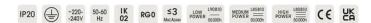

rose (Set). Pendant length max 4000mm. Power supply: transparent. Ceiling rose: Matching luminaire`s surface colour. High-power current. 10724lm. 90W. 9,4kg. Binning initial <= MacAdam 3. IP20. Protection class I. CE, UKCA marking. IK02. 220-240V. 50-60 Hz. RG0 (EN62471). Luminous flux reduction up to 0,4%/1.000 operating hours. Nominal failure rate: 0,2%/1.000 operating hours. L80B10 (tq 25°C) = 50.000h. 5 years warranty. Manufacturer: Lightnet GmbH, ISO 9001:2015 and 50001:2018 certified.

Productname Ringo Star-GX

Lamp LED

Installation Type Pendant luminaire

Surface finish Jet Black

Colour temperature 3000K

Colour Rendering Index (CRI) CRI>80

Optical system Lens Louvre

Reflector Colour Inside Reflector: Jet Black

Control Dimmable (DALI)

Length L/Diameter D (mm) D=1245mm

Width W (mm) W=40mm

Height H (mm) H=65mm

Height H (mm) H=65mm

Current/Power High-Power

Luminous Flux 10724lm

Power consumption 90W

Suspension Parallel susp. (Set)

Ceiling rose colour Ceiling rose: Matching luminaire`s

surface colour

Pendant length (mm) Pendant length max 4000mm

Degree of protection IP20

Cable Colour Power supply: transparent LED lifetime L80B10 (tq  $25^{\circ}$ C) = 50.000h

UGR UGR<=19
Photometric code 8 30 / 3 3 9
Photobiological class RG0 (EN62471)

Indoor/Outdoor Indoor: ta [ambient] max. 25°C

Weight (kg) 9,4kg