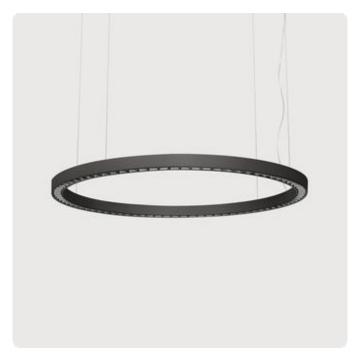

## Ringo Star-GX

Pendant luminaire - Direct light distribution

Illustrations may only be similar and serve as an orientation.

Ringo Star-GX. LED. Pendant luminaire. Luminaire body made of aluminium profile with 40mm profile width. Surface finish Jet Black. Direct only light distribution. Colour temperature: 3000K (Warm White). Colour Rendering Index (CRI): >80. Lens Louvre: precision lenses with louvre for wide and symmetrical light distribution. High glare limitation, compatible for office applications. UGR<=19. Reflector: Jet Black. Dimmable DALI. DxHxW (round). D=1245mm. W= 40mm. H=65mm. Cord suspension for parallel installation with power supply cable and ceiling