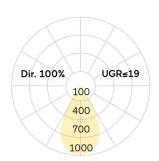

UGR UGR<=19
Photometric code 8 30 / 3 3 9
Photobiological class RG0 (EN62471)

Indoor/Outdoor Indoor: ta [ambient] max. 25°C

Weight (kg) 9,4kg